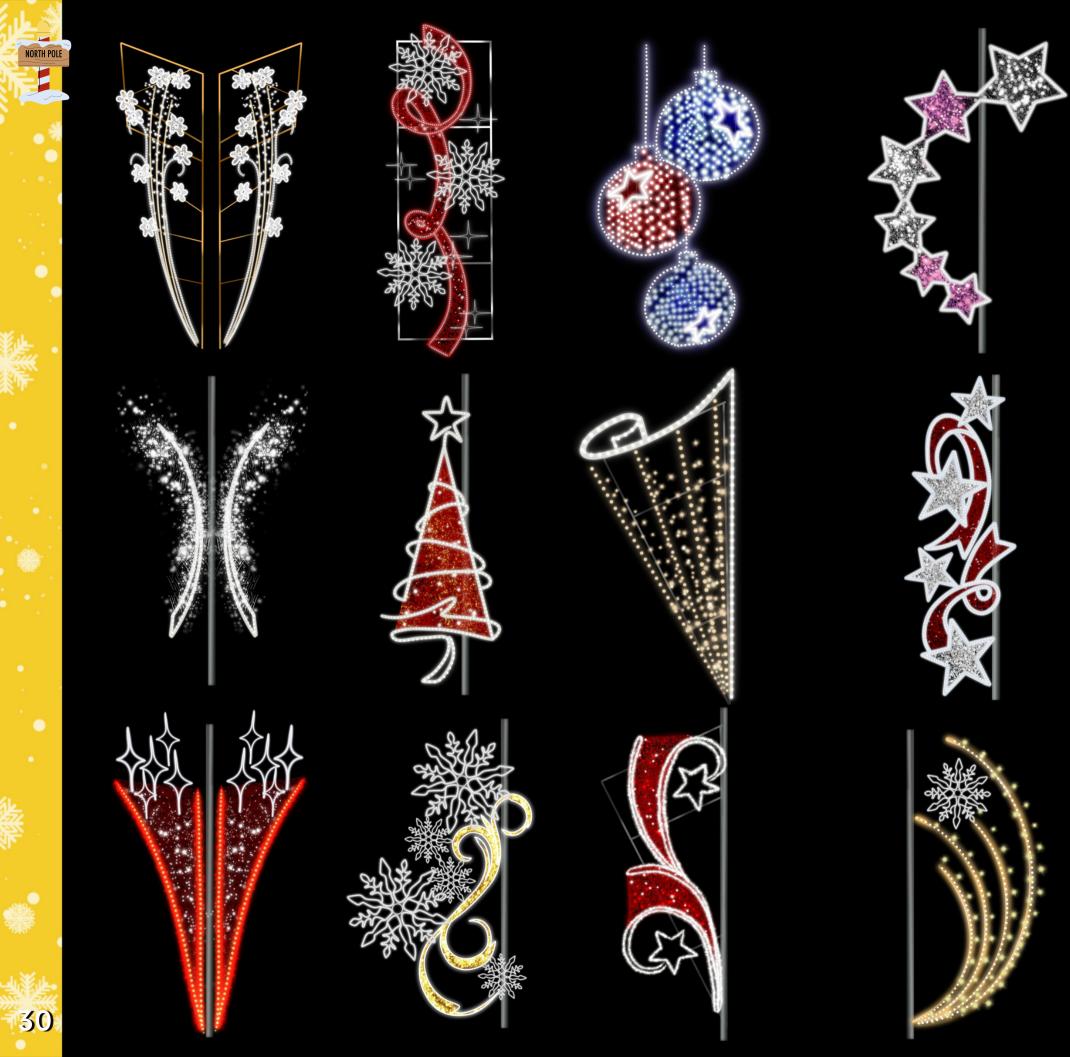

Want some pizazz for your lamp posts during the holiday season? These decorative pole mount displays are beautiful, energy efficient and easily mountable. Displays are constructed of aluminum framing with a combination of LED rope lights, mini lights and vinyl tinsel. Standard sizes: 2FT x 4FT, 3FT x 6FT, and 4FT x 7FT. Custom sizes available. UV resistant and UL approved.