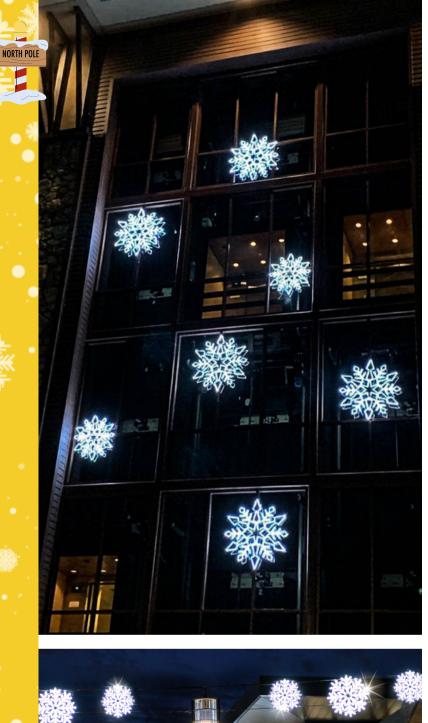

# RGB LIGHTING

19

A factor

wonderland with these large 2-dimentional cool white & blue, blue, pink. Add exciting lighting effects with the use of a flasher kit.

20

NORTH POLE