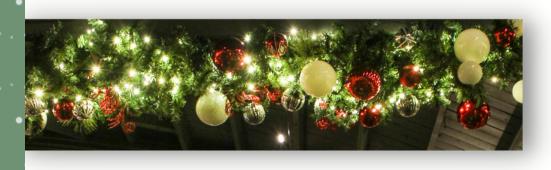

SHINY CHRISTMAS WHITES & SILVERS

RAINBOW RED, ORANGE, YELLOW, GREEN & BLUE

DECORATIONS

Wreaths come in a variety of sizes: 15FT, 12FT, 10FT, 8FT, 6FT, 48", 36", 24", & 12"

St. Nick's can create the perfect wreath to fit any size and budget, from large indoor lobby wreaths to gigantic wreaths over pedestrian bridges!

Commercial wreaths are an essential holiday staple which can increase your store's visibility. Commercial wreaths are made from painted steel tubing and are guaranteed for five seasons, they are engineered to withstand the elements. Call us to design the perfect wreath which can be paired with matching garlands to complement your facility. For the finishing touches, St. Nick's will enhance it with ornaments and a bow. Ranging in size from 5FT to 15FT.

## 15FT LIGHTED, DECORATED WREATHS ON PEDESTRIAN **BRIDGE WITH GARLAND SWAGS**

WREATHS,

BOWS,

୧୦

GA

NDS

Garland is an absolute must to make any Christmas setting complete. We can create any color, size or style of garland. Custom lengths with lights, ornaments, florals and flocking are available. Ask Today!