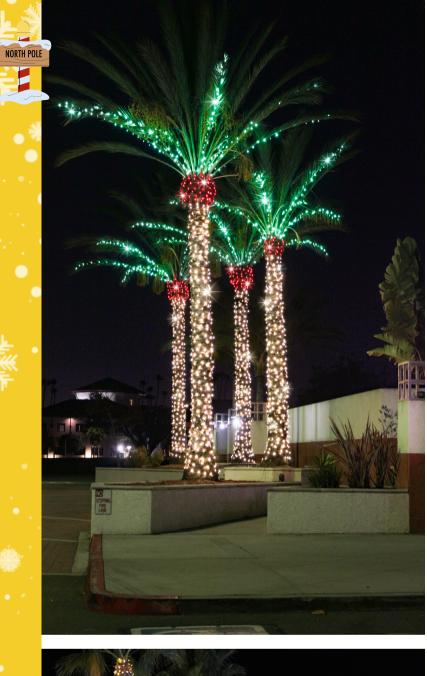

## **ADDITIONAL HOLIDAYS**

100 Chinese New Year, Valentine's Day, 4th of July,

COOL WHITE Mini lights

WARM WHITE

**MULTI** 

COLORED

- LED, 5mm, wide angle, concave sealed lens bulb
- 50 count strands, 25ft long, 6" spacing
- Green, brown, or white wire options
- End to end for ease of connectivity
- 120 volts, UL approved
- Wire gage: 22 AWG
- Colors available: warm white, cool white, red, pink, orange, yellow, green, blue, purple