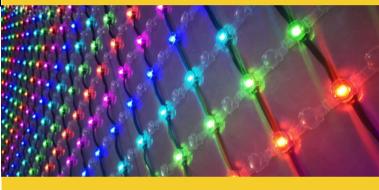

## **ADDITIONAL HOLIDAYS**

100 Chinese New Year, Valentine's Day, 4th of July,

COOL WHITE Mini lights

WARM WHITE

**MULTI** 

COLORED

- LED, 5mm, wide angle, concave sealed lens bulb
- 50 count strands, 25ft long, 6" spacing
- Green, brown, or white wire options
- End to end for ease of connectivity
- 120 volts, UL approved
- Wire gage: 22 AWG
- Colors available: warm white, cool white, red, pink, orange, yellow, green, blue, purple

5mm Wide angle Conc<u>ave lens bulb</u>

NITHQIJ

25FT

Curtain Lights

Create the shine your building deserves with a custom built curtain light cascading down the front of your facility. Have St. Nick's design and install an amazing work of art!