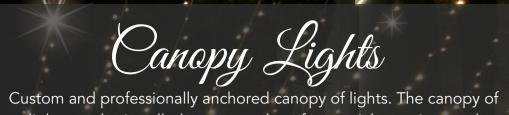

- Bulb spacing 24" or 36"
- E26 light socket base
- UV resistant 16 gauge wire
- Standard stringer wire is black

邗

VENICE BLVD, HOLLYWOOD MEDIAN DOUBLE SWAG MARKET LIGHTS

Custom and professionally anchored canopy of lights. The canopy of lights can be installed permanently or for special occasions and holidays. The lights can be twinkle, steady, or colored lights.