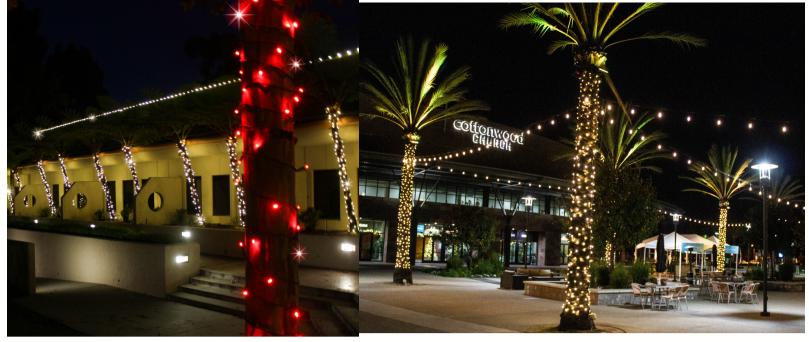

## **ADDITIONAL HOLIDAYS**

100 Chinese New Year, Valentine's Day, 4th of July,

COOL WHITE Mini lights

WARM WHITE

**MULTI** 

COLORED

- LED, 5mm, wide angle, concave sealed lens bulb
- 50 count strands, 25ft long, 6" spacing
- Green, brown, or white wire options
- End to end for ease of connectivity
- 120 volts, UL approved
- Wire gage: 22 AWG
- Colors available: warm white, cool white, red, pink, orange, yellow, green, blue, purple