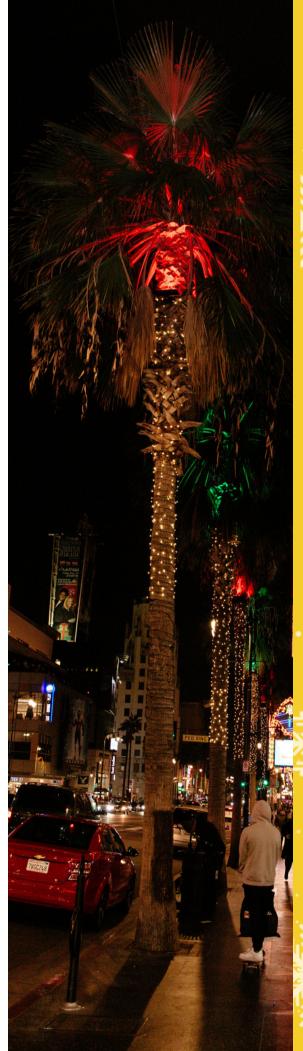

R

CAHUENGA BLVD, HOLLYWOOD OVER STREET ZIG-ZAG MARKET LIGHTS

10

(Ke

NORTH POLE

Market Lights

LED shatter-proof polycarbonate globes colors available: warm white, cool white, red, pink, orange, yellow, green, blue, purple