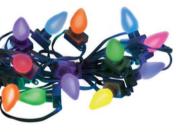

GHTING

7/

Made of durable, multi-faceted plastic that won't fade, chip, or break. Each bulb uses 3 or 5 super-bright micro LEDs

- Colors available: warm white, cool white, red, pink, orange, yellow, green, blue, purple
- 50,000 hour bulb life
- 3 and 5 lighting diode