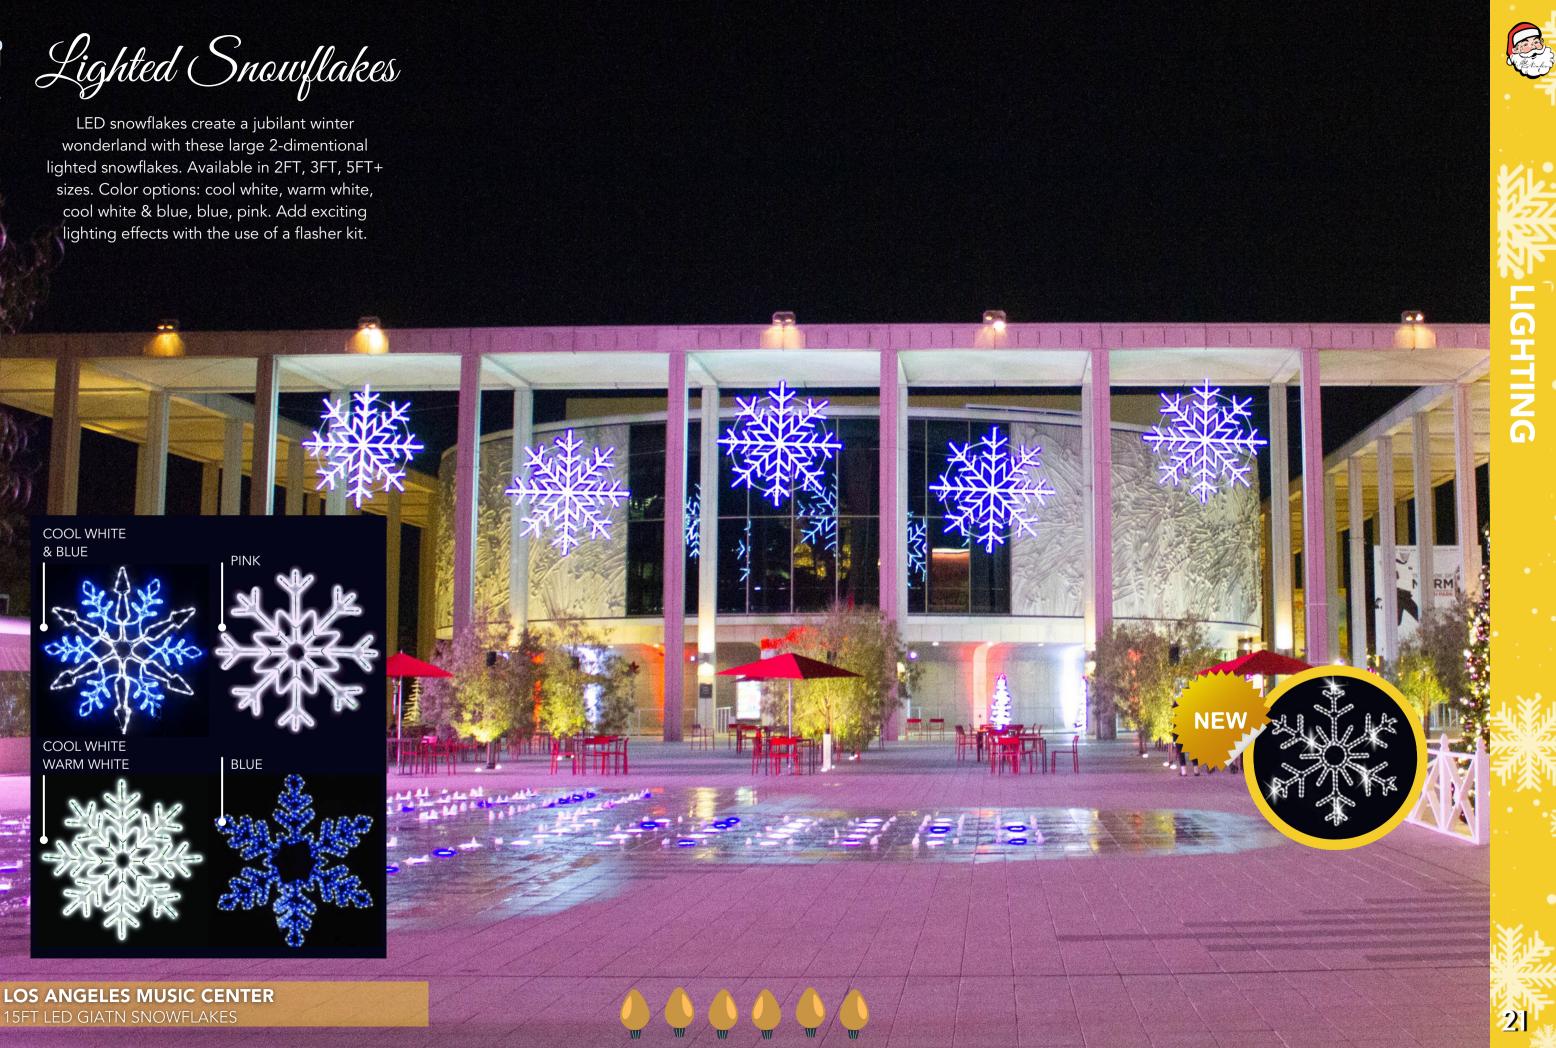

# RGB LIGHTING

19

A factor

wonderland with these large 2-dimentional cool white & blue, blue, pink. Add exciting lighting effects with the use of a flasher kit.

20

NORTH POLE