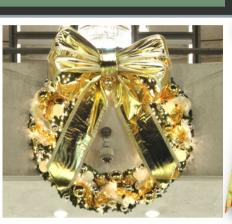

SHINY CHRISTMAS WHITES & SILVERS

RAINBOW RED, ORANGE, YELLOW, GREEN & BLUE

DECORATIONS

Wreaths come in a variety of sizes: 15FT, 12FT, 10FT, 8FT, 6FT, 48", 36", 24", & 12"

St. Nick's can create the perfect wreath to fit any size and budget, from large indoor lobby wreaths to gigantic wreaths over pedestrian bridges!

Commercial wreaths are an essential holiday staple which can increase your store's visibility. Commercial wreaths are made from painted steel tubing and are guaranteed for five seasons, they are engineered to withstand the elements. Call us to design the perfect wreath which can be paired with matching garlands to complement your facility. For the finishing touches, St. Nick's will enhance it with ornaments and a bow. Ranging in size from 5FT to 15FT.