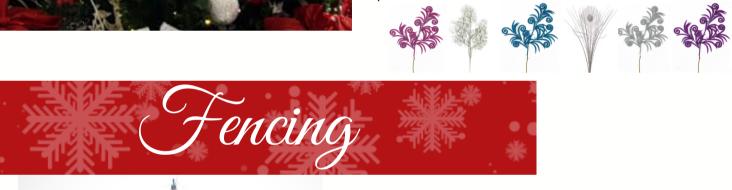

LIVE

TREES

**Also Available:** Fancy metal fencing with custom cut outs (Christmas trees, snowflakes, presents, etc.)

Florals

Add sparkle berry sprays, peacock sprays or jeweled poinsettias to your Christmas tree. Available in white, champagne, blue, teal, amber, green, purple, red, burgundy, yellow, peach and multicolored.

## **METAL OR WOOD**

• Picket fencing to surround your trees, presents and decorations • Crowd control for your investment • Pre-assembled and ready to install

We can provide a fresh cut pine or artificial pre-lit tree. Adorned with beautiful ornaments, installed and removed, hassle free. Every package is unique and customized specifically for you by our holiday designers. Packages include a wide variation of ornaments, including floral mesh, finials, jeweled ornaments, florals and specialty ornaments and ribbon.