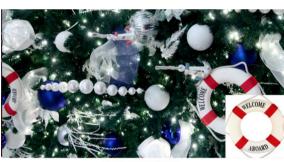

TRADITIONAL RED, BURGUNDY, WHITE & GOLD

**1970'S** TEAL, GOLD & BROWN

ROYALTY RED, PURPLE & BLUE

**NAUTICAL** RED, WHITE, BLUE & NAUTICAL TOUCHES

BOUQUET TEAL, WHITE & BROWN

CLASSIC GOLD GOLDS

**1920'S** GOLD, WHITE & BLACK