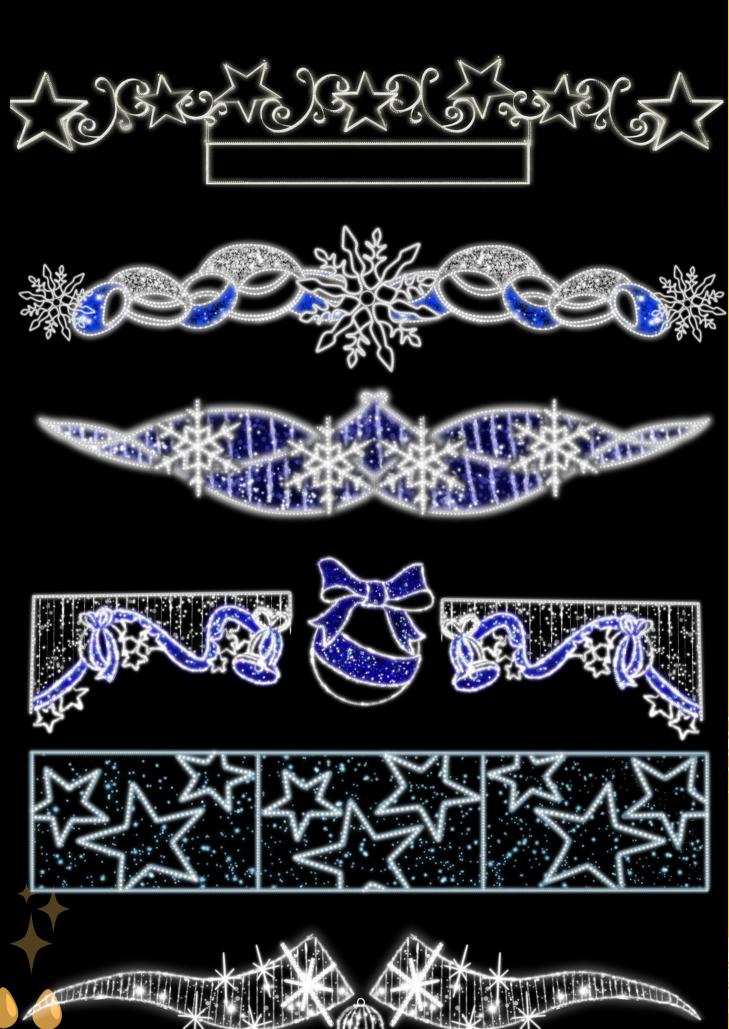

SHINY CHRISTMAS WHITES & SILVERS

RAINBOW RED, ORANGE, YELLOW, GREEN & BLUE

DECORATIONS

Wreaths come in a variety of sizes: 15FT, 12FT, 10FT, 8FT, 6FT, 48", 36", 24", & 12"

St. Nick's can create the perfect wreath to fit any size and budget, from large indoor lobby wreaths to gigantic wreaths over pedestrian bridges!

## 15FT LIGHTED, DECORATED WREATHS ON PEDESTRIAN **BRIDGE WITH GARLAND SWAGS**

WREATHS,

BOWS,

୧୦

GA

NDS

Garland is an absolute must to make any Christmas setting complete. We can create any color, size or style of garland. Custom lengths with lights, ornaments, florals and flocking are available. Ask Today!