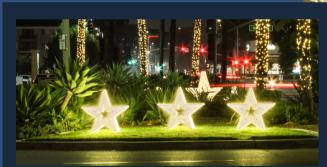

**Moroccan Stars** • Sizes: 3FT, 4FT, 5FT • Lighted RGB color changing

**3D Stars** Warm white 3D stars add the perfect amount of magic to any space. Hang them or stand them to add that special Christmas sparkle!