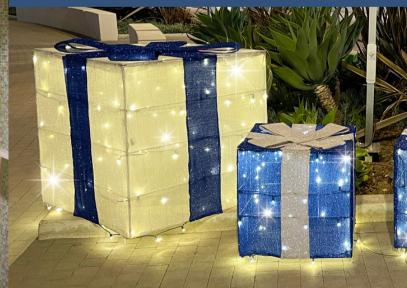

**S**P

NEW

2D Stars

Looking to save space but still add that shine? We have 2D lit stars. 

DISPL

AYS.

Gift boxes come in a variety of sizes and include an LED light set inside to illuminate them. This is a great way to light up the base of any tree or as a stand-alone feature.

> Fiberglass gift boxes are perfect for outdoor use and can withstand the harshest elements!