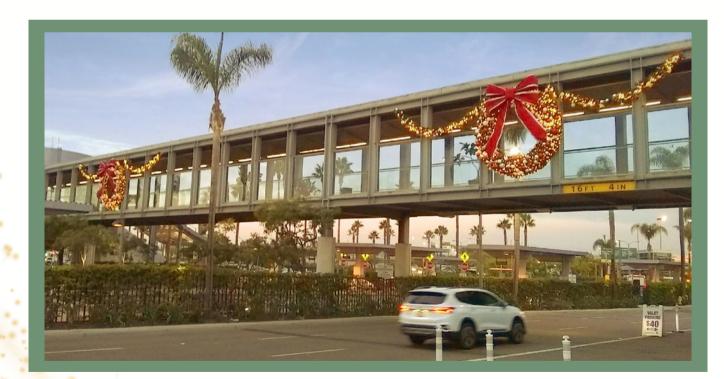

SHINY CHRISTMAS WHITES & SILVERS

RAINBOW RED, ORANGE, YELLOW, GREEN & BLUE

DECORATIONS

Wreaths come in a variety of sizes: 15FT, 12FT, 10FT, 8FT, 6FT, 48", 36", 24", & 12"

St. Nick's can create the perfect wreath to fit any size and budget, from large indoor lobby wreaths to gigantic wreaths over pedestrian bridges!

## 15FT LIGHTED, DECORATED WREATHS ON PEDESTRIAN **BRIDGE WITH GARLAND SWAGS**

WREATHS,

BOWS,

୧୦

GA

NDS

Garland is an absolute must to make any Christmas setting complete. We can create any color, size or style of garland. Custom lengths with lights, ornaments, florals and flocking are available. Ask Today!