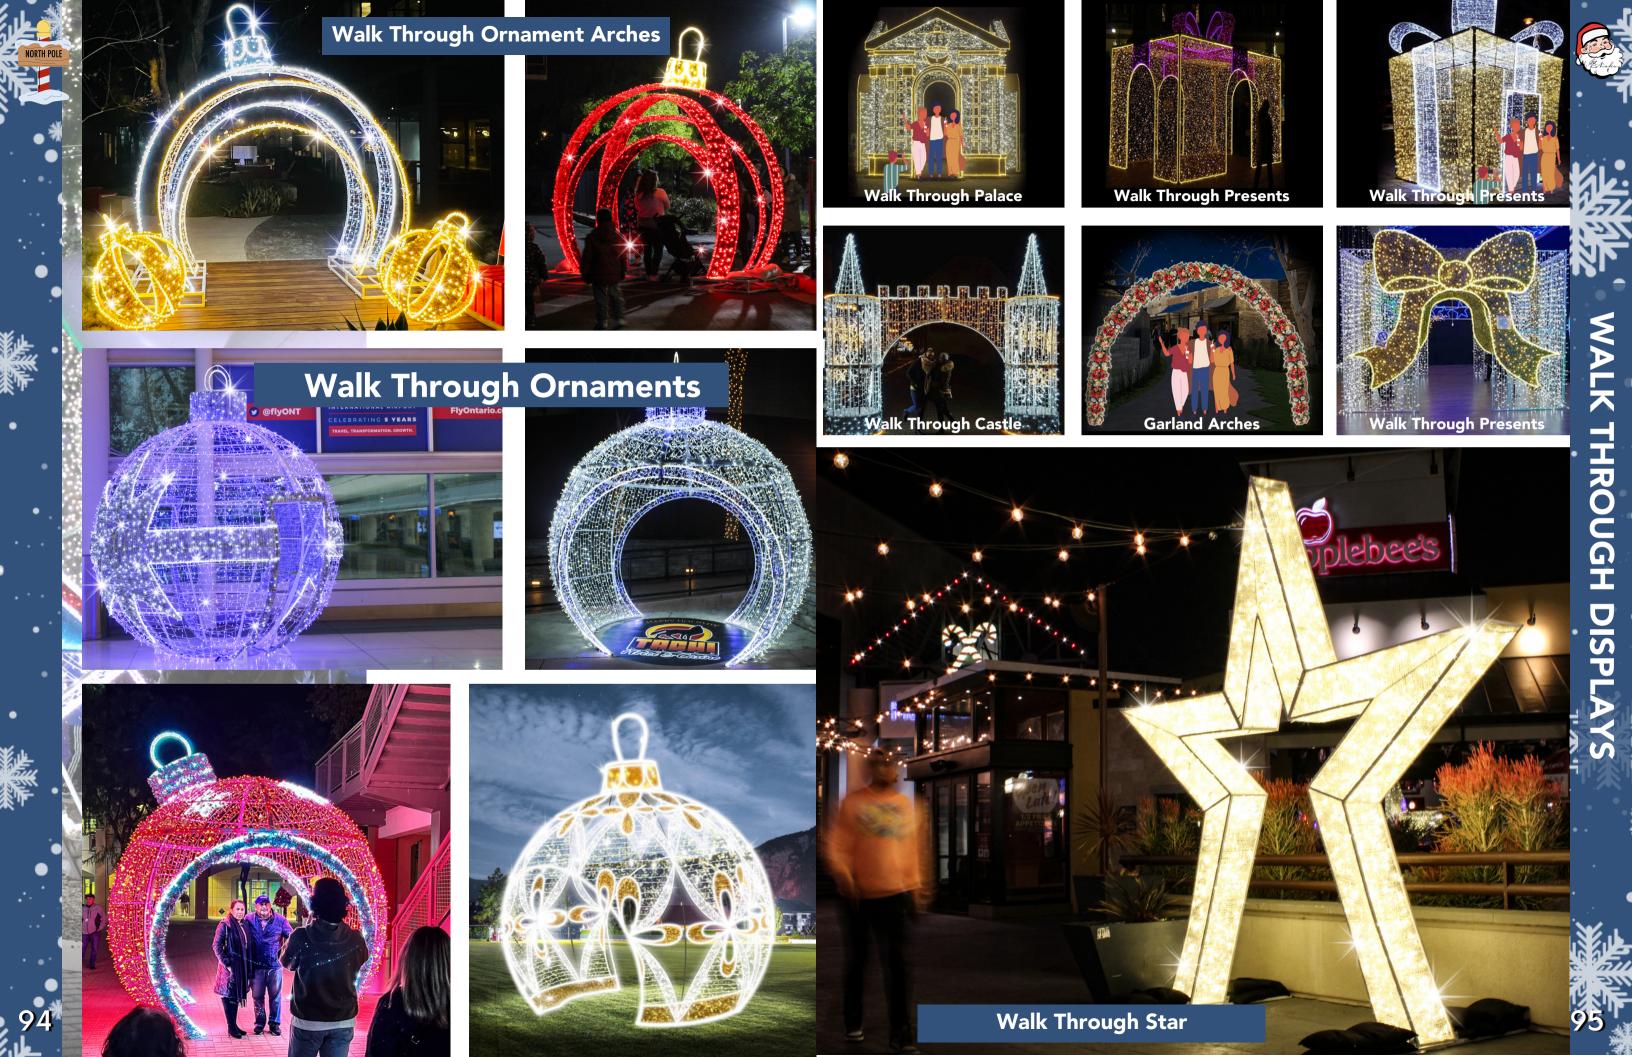

## **EXCITING LARGE DISPLAYS**

- 88 Lit Displays 91 Menorahs
- 92 <u>Sleighs</u>
- 93 Walk Through Displays
- 97 Giant Lit Bows