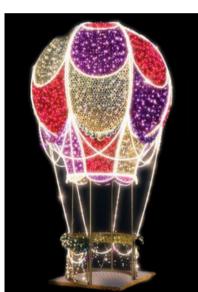

## **EXCITING LARGE DISPLAYS**

- 88 Lit Displays 91 Menorahs
- 92 <u>Sleighs</u>
- 93 Walk Through Displays
- 97 Giant Lit Bows