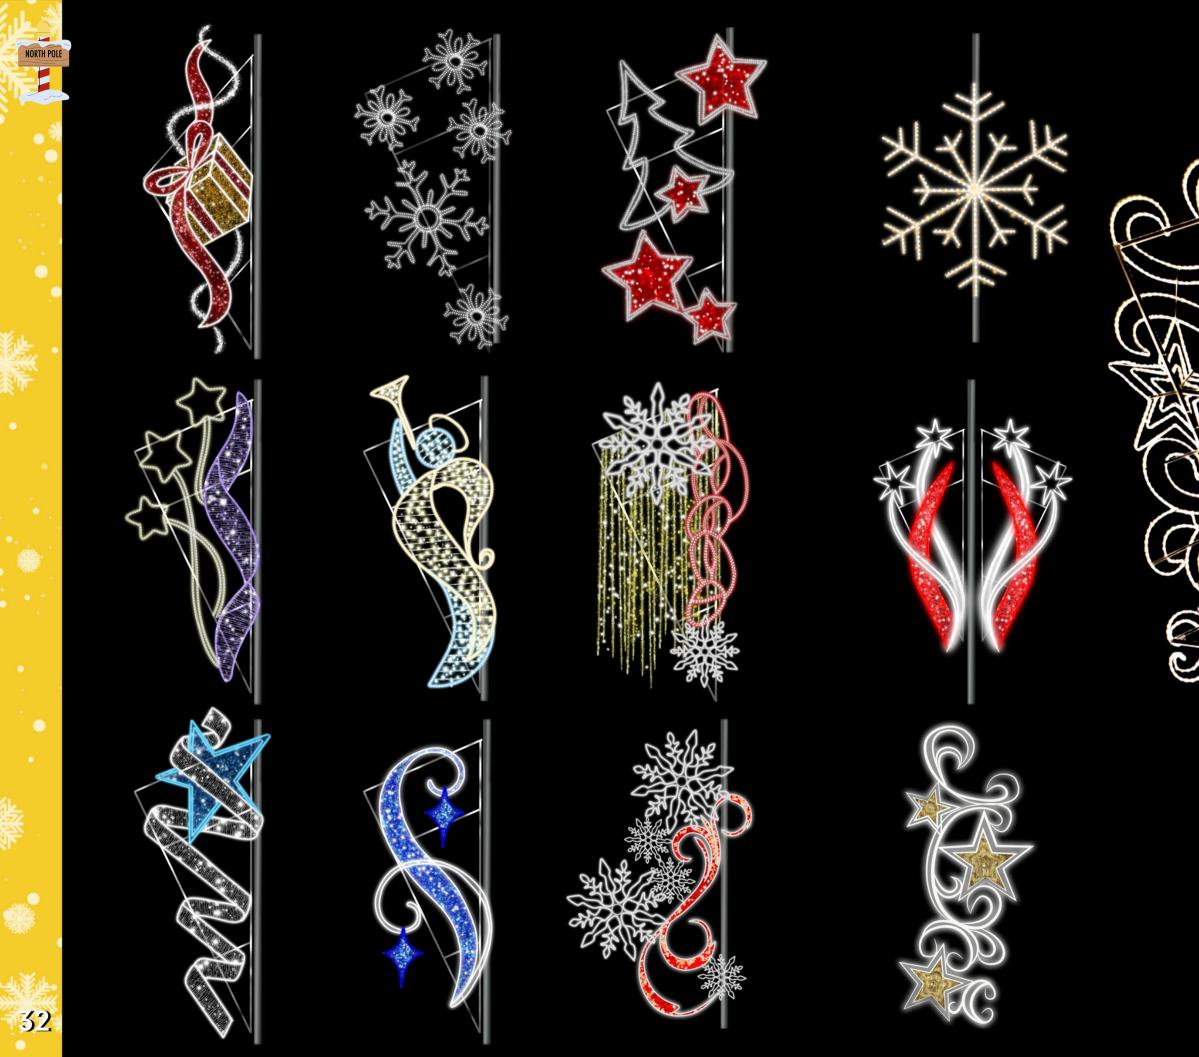

Want some pizazz for your lamp posts during the holiday season? These decorative pole mount displays are beautiful, energy efficient and easily mountable. Displays are constructed of aluminum framing with a combination of LED rope lights, mini lights and vinyl tinsel. Standard sizes: 2FT x 4FT, 3FT x 6FT, and 4FT x 7FT. Custom sizes available. UV resistant and UL approved.