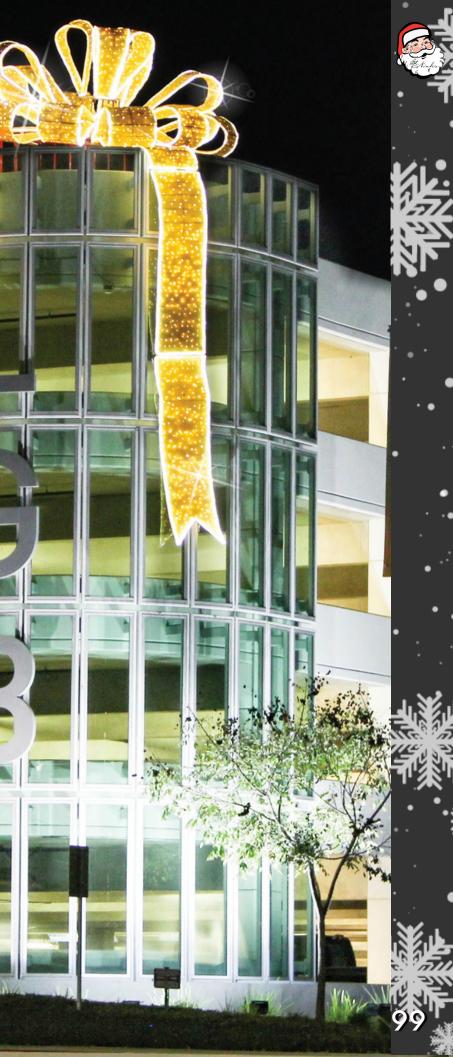

## **EXCITING LARGE DISPLAYS**

- 88 Lit Displays 91 Menorahs
- 92 <u>Sleighs</u>
- 93 Walk Through Displays
- 97 Giant Lit Bows