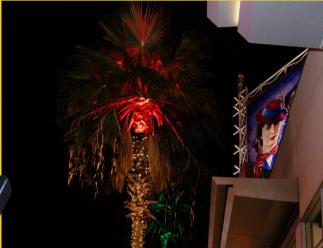

# RGB LIGHTING

19

A factor

wonderland with these large 2-dimentional cool white & blue, blue, pink. Add exciting lighting effects with the use of a flasher kit.

20

NORTH POLE