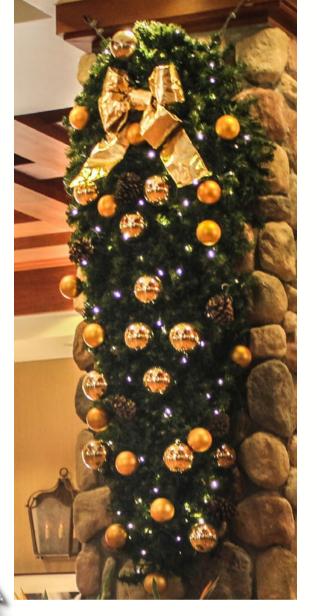

## 15FT LIGHTED, DECORATED WREATHS ON PEDESTRIAN **BRIDGE WITH GARLAND SWAGS**

WREATHS,

BOWS,

୧୦

GA

NDS

Garland is an absolute must to make any Christmas setting complete. We can create any color, size or style of garland. Custom lengths with lights, ornaments, florals and flocking are available. Ask Today!

## COMMERCIAL GREEN GARLAND: **STANDARD 9' SECTIONS**

- Traditional green garland for all uses indoor and outdoor
- Pre-Lit LED lights/ UV resistant
- 14", 18", 24" widths
- Larger lengths available

#### **COMMERCIAL PRE-DECORATED GARLAND: STANDARD 9FT SECTIONS**

Ornaments come in many sizes, shapes and textures. • Pre-Lit LED lights/ UV

- resistant
- 14", 18", 24" widths
- Larger lengths available