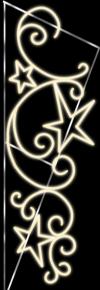

Want some pizazz for your lamp posts during the holiday season? These decorative pole mount displays are beautiful, energy efficient and easily mountable. Displays are constructed of aluminum framing with a combination of LED rope lights, mini lights and vinyl tinsel. Standard sizes: 2FT x 4FT, 3FT x 6FT, and 4FT x 7FT. Custom sizes available. UV resistant and UL approved.