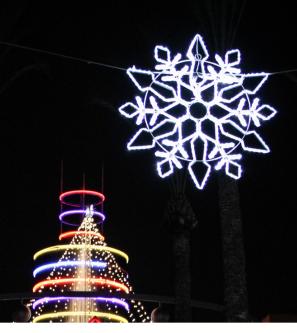

# RGB LIGHTING

19

A factor

wonderland with these large 2-dimentional cool white & blue, blue, pink. Add exciting lighting effects with the use of a flasher kit.

20

NORTH POLE