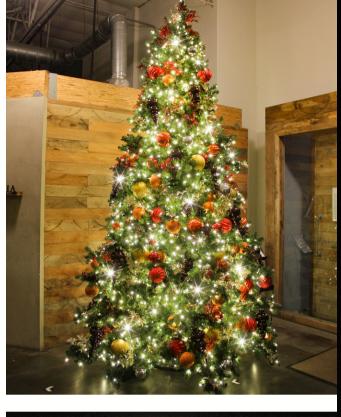

## LARGE PRE-LIGHTED ARTIFICIAL TREES

St. Nicks can create the perfect tree to fit the size and budget of any facility. From large indoor trees to gigantic outdoor trees, leave it to us to help your holiday vision become a reality.

9FT TREE

Artificial green Christmas trees with LED warm white mini lights and ornament decorations of your choice

## Sizes Available:

7.5FT, 9FT, 12FT, 15FT, 18FT, 20FT, 24FT, 30FT, 36FT 40FT and larger available upon special request