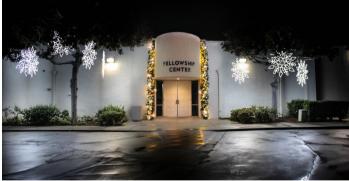

# RGB LIGHTING

19

A factor

wonderland with these large 2-dimentional cool white & blue, blue, pink. Add exciting lighting effects with the use of a flasher kit.

20

NORTH POLE