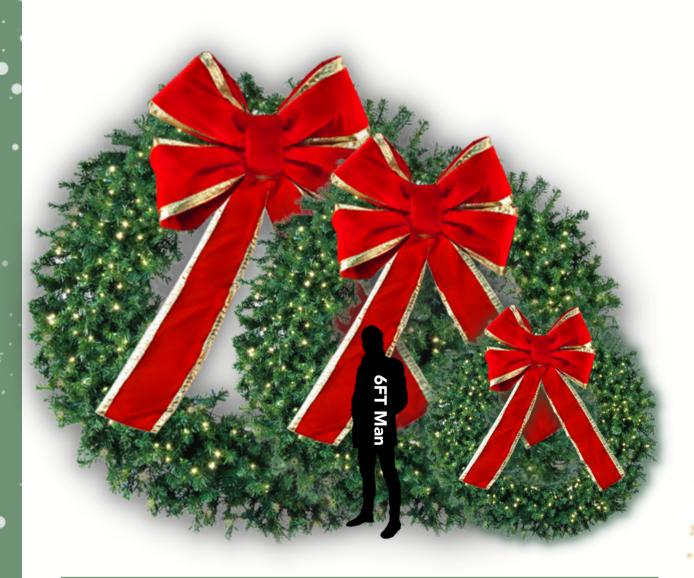

# COMMERCIAL TINSEL GARLAND

Effective for placement on street poles, town centers, or shopping center plazas.

Customize your garland with different ornaments, florals and ribbons.

St. Nick's has a variety of bows in every imaginable color and size. Select from different custom materials like mylar, velvet and nylon. Choose from our standard in stock bows or we can create something special for your facility. In stock bows include 3FT, 5FT, 7FT & 10FT

## LARGE VELVET COMMERCIAL BOW

• Velvet bows come in red, holiday red and burgundy

- Gold and silver trim
- Nylon backing sewn in to protect the fabric
- UV Resistant
- Variety of size available by custom order

#### LARGE MYLAR COMMERCIAL BOW

- Colors: silver or gold with a red, silver or gold mylar trim
- Reflects the light and catches
- your eyeWrinkle and fold-free
- UV Resistant

Teardrop Garlands

• Variety of size available by custom order

#### STANDARD COMMERCIAL BOWS

- Red & silver bows
- Gold or silver lining
- 2 loop or 4
- Available in 24", 36", 48"