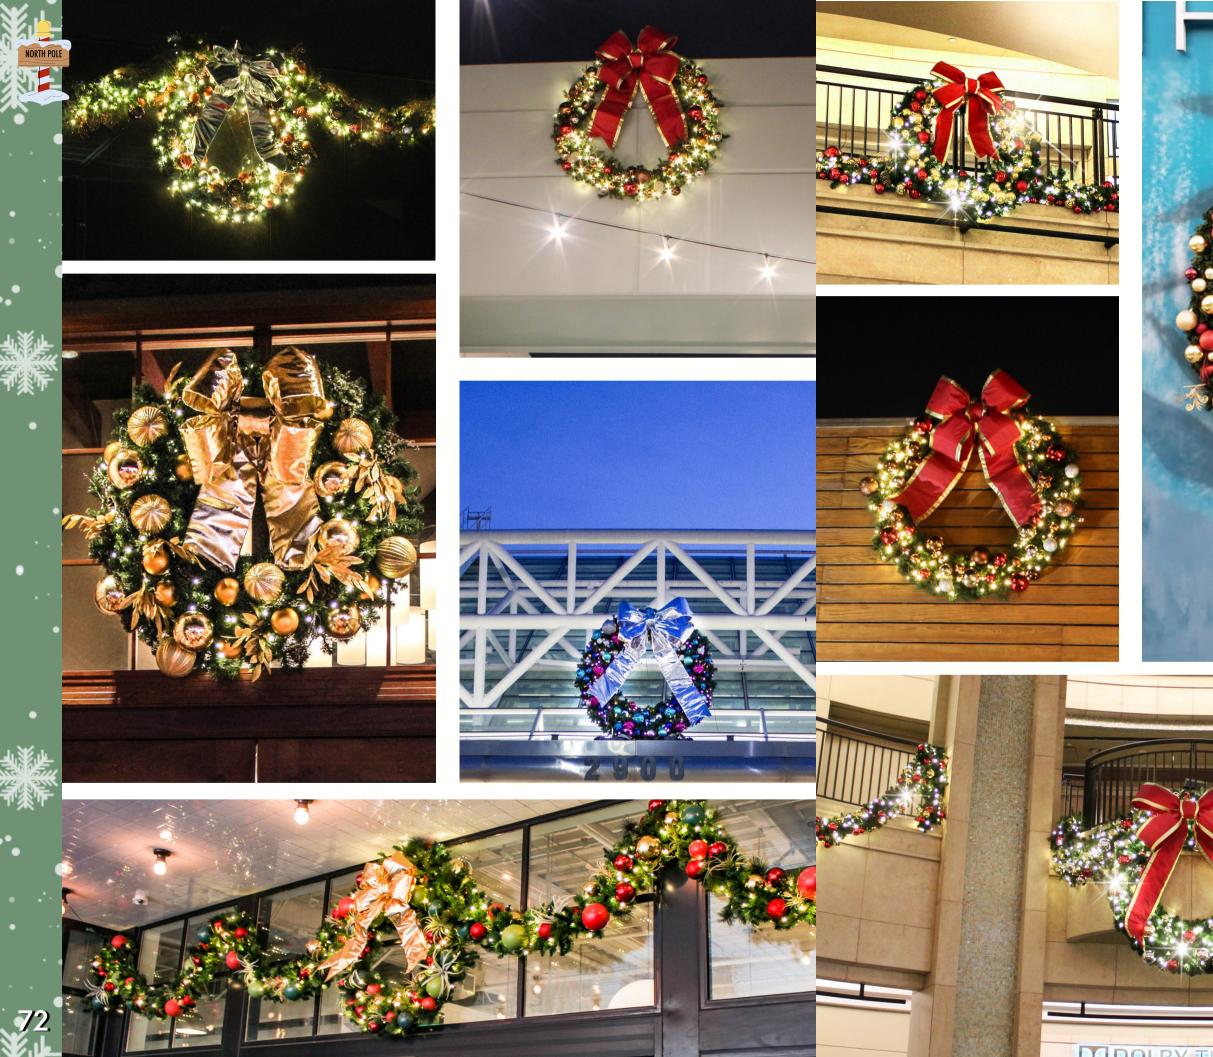

SHINY CHRISTMAS WHITES & SILVERS

RAINBOW RED, ORANGE, YELLOW, GREEN & BLUE

DECORATIONS

Wreaths come in a variety of sizes: 15FT, 12FT, 10FT, 8FT, 6FT, 48", 36", 24", & 12"

St. Nick's can create the perfect wreath to fit any size and budget, from large indoor lobby wreaths to gigantic wreaths over pedestrian bridges!

Commercial wreaths are an essential holiday staple which can increase your store's visibility. Commercial wreaths are made from painted steel tubing and are guaranteed for five seasons, they are engineered to withstand the elements. Call us to design the perfect wreath which can be paired with matching garlands to complement your facility. For the finishing touches, St. Nick's will enhance it with ornaments and a bow. Ranging in size from 5FT to 15FT.