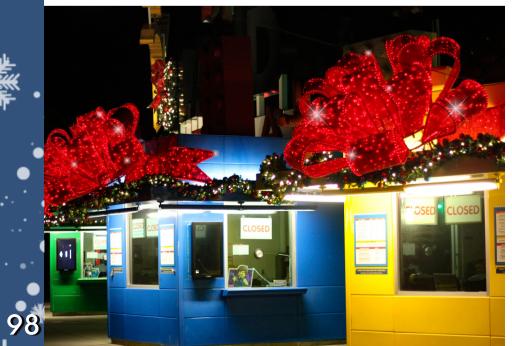

## **EXCITING LARGE DISPLAYS**

- 88 Lit Displays 91 Menorahs
- 92 <u>Sleighs</u>
- 93 Walk Through Displays
- 97 Giant Lit Bows