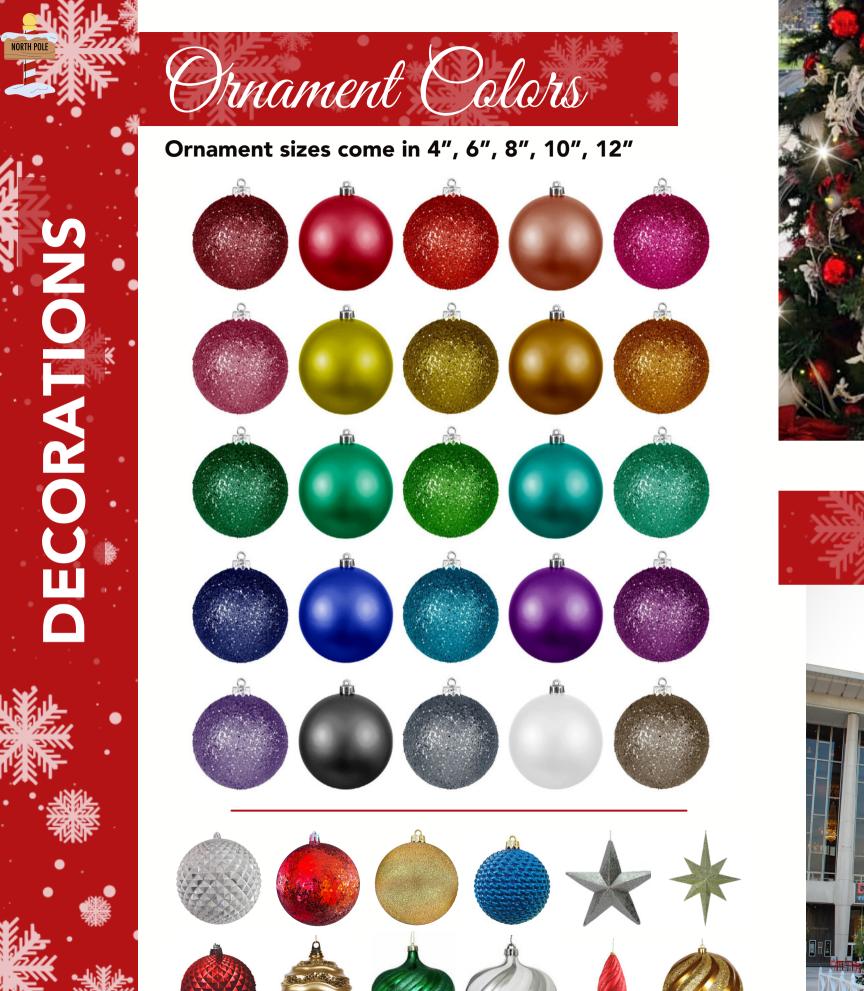

## TREE DECORATIONS

SHINY CHRISTMAS WHITES & SILVERS

RAINBOW RED, ORANGE, YELLOW, GREEN & BLUE

DECORATIONS

Wreaths come in a variety of sizes: 15FT, 12FT, 10FT, 8FT, 6FT, 48", 36", 24", & 12"

St. Nick's can create the perfect wreath to fit any size and budget, from large indoor lobby wreaths to gigantic wreaths over pedestrian bridges!