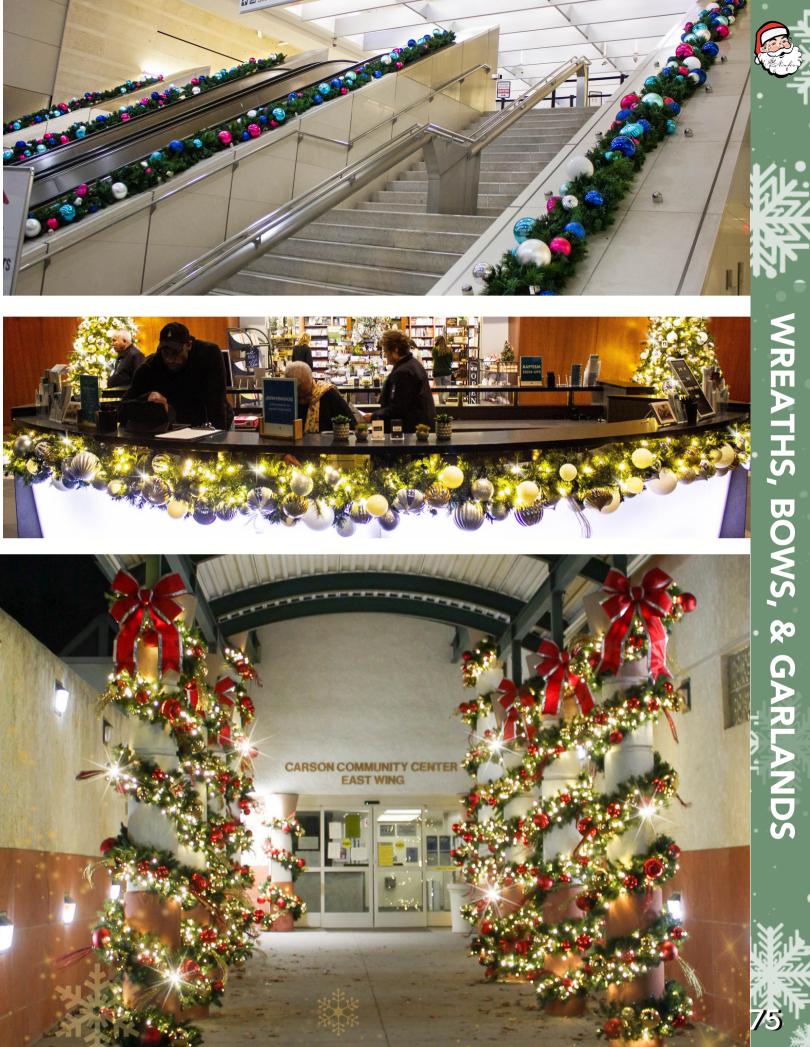

SHINY CHRISTMAS WHITES & SILVERS

RAINBOW RED, ORANGE, YELLOW, GREEN & BLUE

DECORATIONS

Wreaths come in a variety of sizes: 15FT, 12FT, 10FT, 8FT, 6FT, 48", 36", 24", & 12"

St. Nick's can create the perfect wreath to fit any size and budget, from large indoor lobby wreaths to gigantic wreaths over pedestrian bridges!

Commercial wreaths are an essential holiday staple which can increase your store's visibility. Commercial wreaths are made from painted steel tubing and are guaranteed for five seasons, they are engineered to withstand the elements. Call us to design the perfect wreath which can be paired with matching garlands to complement your facility. For the finishing touches, St. Nick's will enhance it with ornaments and a bow. Ranging in size from 5FT to 15FT.

## 15FT LIGHTED, DECORATED WREATHS ON PEDESTRIAN **BRIDGE WITH GARLAND SWAGS**

WREATHS,

BOWS,

୧୦

GA

NDS

Garland is an absolute must to make any Christmas setting complete. We can create any color, size or style of garland. Custom lengths with lights, ornaments, florals and flocking are available. Ask Today!

# COMMERCIAL TINSEL GARLAND

Effective for placement on street poles, town centers, or shopping center plazas.

Customize your garland with different ornaments, florals and ribbons.

St. Nick's has a variety of bows in every imaginable color and size. Select from different custom materials like mylar, velvet and nylon. Choose from our standard in stock bows or we can create something special for your facility. In stock bows include 3FT, 5FT, 7FT & 10FT