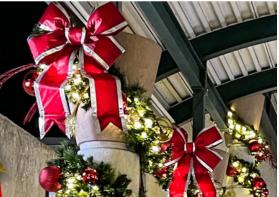

# COMMERCIAL TINSEL GARLAND

Effective for placement on street poles, town centers, or shopping center plazas.

Customize your garland with different ornaments, florals and ribbons.

St. Nick's has a variety of bows in every imaginable color and size. Select from different custom materials like mylar, velvet and nylon. Choose from our standard in stock bows or we can create something special for your facility. In stock bows include 3FT, 5FT, 7FT & 10FT

## LARGE VELVET COMMERCIAL BOW

• Velvet bows come in red, holiday red and burgundy

- Gold and silver trim
- Nylon backing sewn in to protect the fabric
- UV Resistant
- Variety of size available by custom order

#### LARGE MYLAR COMMERCIAL BOW

- Colors: silver or gold with a red, silver or gold mylar trim
- Reflects the light and catches
- your eyeWrinkle and fold-free
- UV Resistant

Teardrop Garlands

• Variety of size available by custom order

#### STANDARD COMMERCIAL BOWS

- Red & silver bows
- Gold or silver lining
- 2 loop or 4
- Available in 24", 36", 48"