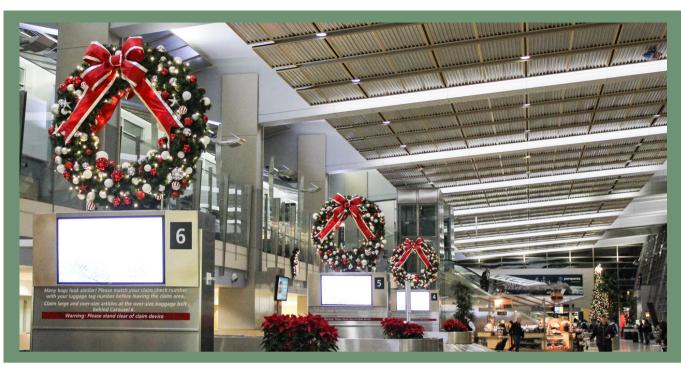

SHINY CHRISTMAS WHITES & SILVERS

RAINBOW RED, ORANGE, YELLOW, GREEN & BLUE

DECORATIONS

Wreaths come in a variety of sizes: 15FT, 12FT, 10FT, 8FT, 6FT, 48", 36", 24", & 12"

St. Nick's can create the perfect wreath to fit any size and budget, from large indoor lobby wreaths to gigantic wreaths over pedestrian bridges!

Commercial wreaths are an essential holiday staple which can increase your store's visibility. Commercial wreaths are made from painted steel tubing and are guaranteed for five seasons, they are engineered to withstand the elements. Call us to design the perfect wreath which can be paired with matching garlands to complement your facility. For the finishing touches, St. Nick's will enhance it with ornaments and a bow. Ranging in size from 5FT to 15FT.