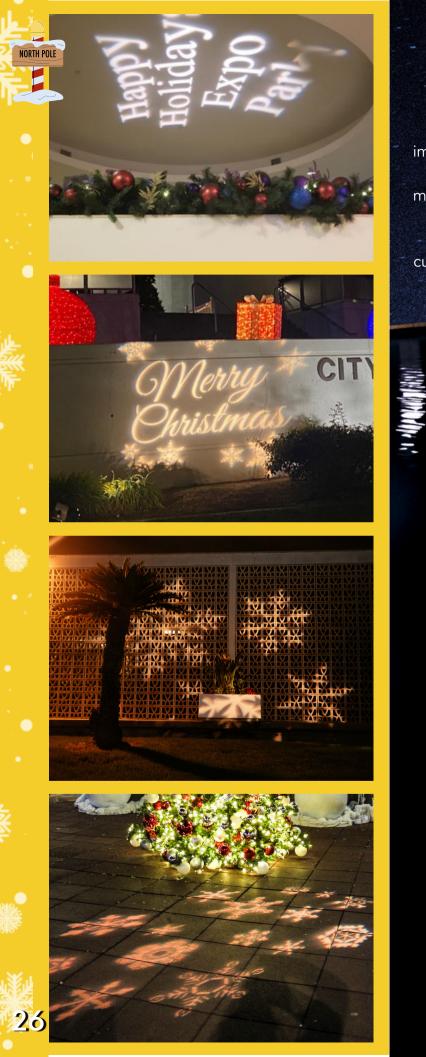

# G

23

A Taken

Projectors

Projection lights can add moving effects to any building or façade. You can project any image imaginable. Projection lights cast shadows and can be stationary or rotating. Equipment can easily mount to rooftops, structures and trussing. They're outdoor rated and include rain shields. If your company or organization has a logo we can customize a projection light for you and let it shine during the holidays.