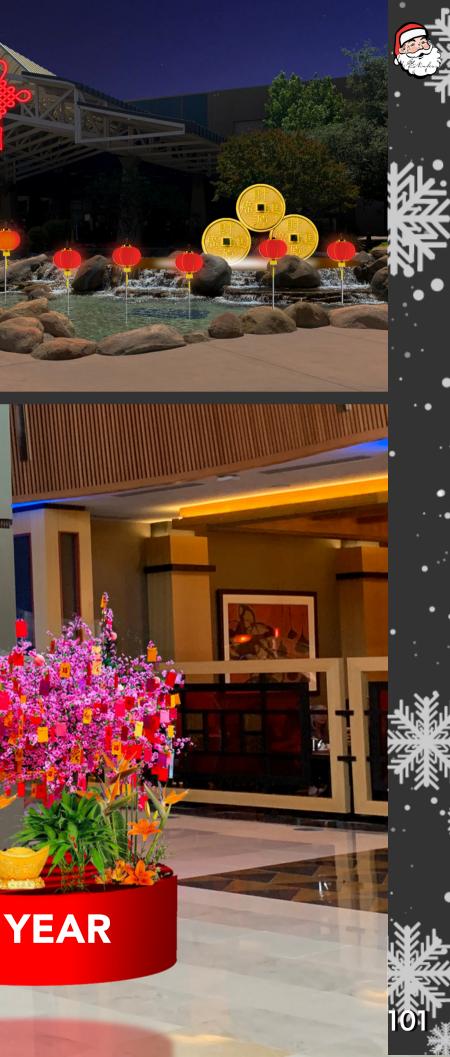

lassicnature feel to your Christmas displays! One of our newest and popular items!

90





Menorahs

- Aluminum or gold finish
- Durable and long lasting
- Construction: 2" x 2" extruded aluminum
- 9 switches for individual bulb control
- Switch box built into main stem
- Arms and wiring are easily detachable
- Quick and easy assembly
- UI Approved
- Includes 9 chimney shaped bulbs
- Includes base or 2FT ground stake

Sizes 6FT high x 4.5FT wide 9FT high x 5.5FT wide



F

DISPLAYS



Red & Gold

**OUR LIGHTED SLEIGHS ARE 10FT.** Available Colors: Red & Gold or Gold

Gold

92































# RRACE THEATER

6









Now offering bow sizes up to 100FT!

> PER'SON AND VEHICLES SUBJECT TO SEARCH



# HOL ONAL

100

# 

# **CHINESE NEW YEAR**

THX N

HAPPY

LUNAR

NEW YEAR











# WWW.ST-NICKS.COM 6861 WALKER ST. LA PALMA, CA 90623 562-438-0017 | HELLOSANTA@ST-NICKS.COM





St. Vickis.

CHRISTMAS LIGHTING & DÉCOR

# J O f

@STNICKSCHRISTMASLIGHTING