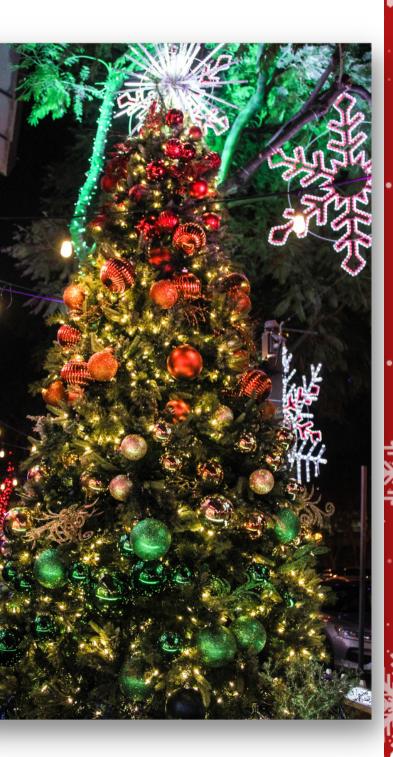

OLDS



TAMPA PINK, SILVER & GREEN







66

WHITE CHRISTMAS WHITES



PATRIOTIC RED, WHITE & BLUE



THRONE ROOM PURPLE, SILVER & WHITE







OLD WORLD RED, BURGUNDY & GOLD





TRADITIONAL RED, BURGUNDY, WHITE & GOLD



**1970'S** TEAL, GOLD & BROWN



ROYALTY RED, PURPLE & BLUE





**NAUTICAL** RED, WHITE, BLUE & NAUTICAL TOUCHES





BOUQUET TEAL, WHITE & BROWN













CLASSIC GOLD GOLDS



**1920'S** GOLD, WHITE & BLACK



BLUE WINTER DEEP BLUES & SILVER





68



**BY THE SEA** WHITE, DEEP BLUE & GREEN



CHILD'S TREE TOY ORNAMENTS & FLORALS



MULTI-COLORED ORNAMENTS MIX OF MULTIPLE COLORS



HEAVY METAL GOLDS & SILVERS





CASINO ROYALE SILVER, GOLD, WHITE & SPLASH OF BLACK





SHINY CHRISTMAS WHITES & SILVERS



RAINBOW RED, ORANGE, YELLOW, GREEN & BLUE



DECORATIONS





Wreaths come in a variety of sizes: 15FT, 12FT, 10FT, 8FT, 6FT, 48", 36", 24", & 12"



St. Nick's can create the perfect wreath to fit any size and budget, from large indoor lobby wreaths to gigantic wreaths over pedestrian bridges!

Commercial wreaths are an essential holiday staple which can increase your store's visibility. Commercial wreaths are made from painted steel tubing and are guaranteed for five seasons, they are engineered to withstand the elements. Call us to design the perfect wreath which can be paired with matching garlands to complement your facility. For the finishing touches, St. Nick's will enhance it with ornaments and a bow. Ranging in size from 5FT to 15FT.



6FT LIGHTED, DECORATED WREATHS ON STANDS



## 15FT LIGHTED, DECORATED WREATHS ON PEDESTRIAN **BRIDGE