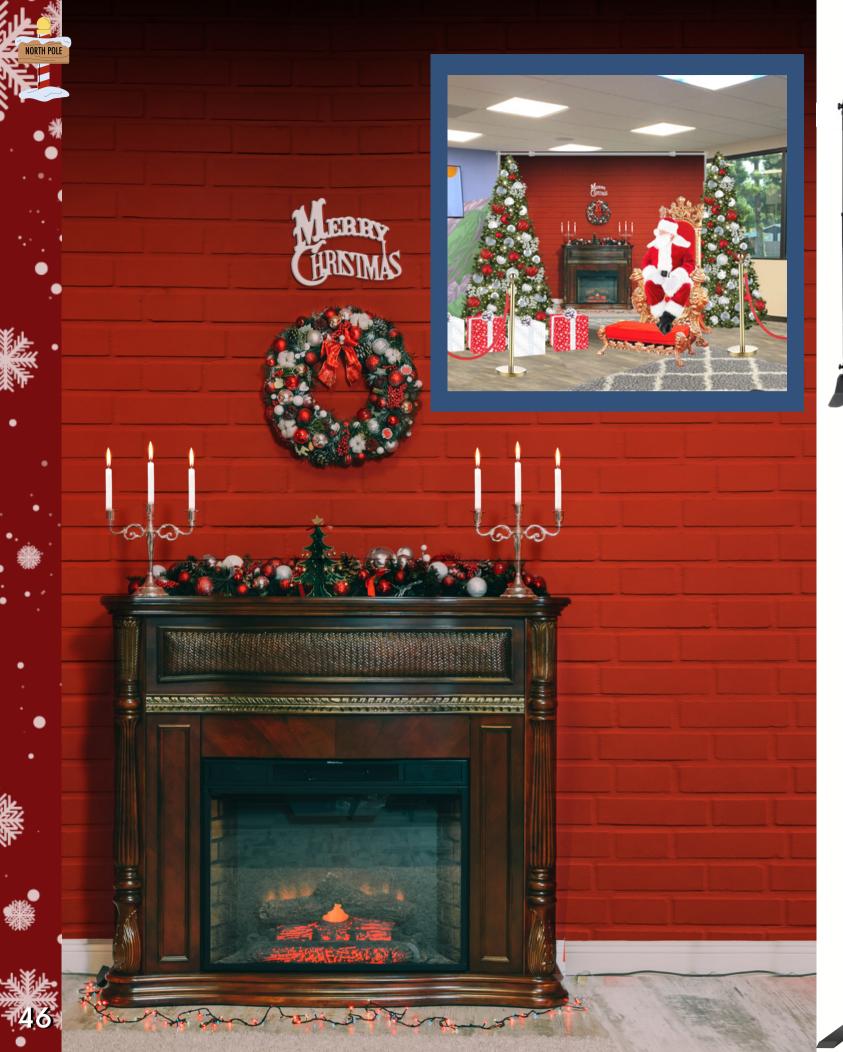

Let us design, print, install and remove your perfect Christmas back-drop for the holiday season! (Available in a variety of designs)

Giant Trees

## LARGE PRE-LIGHTED ARTIFICIAL TREES

St. Nicks can create the perfect tree to fit the size and budget of any facility. From large indoor trees to gigantic outdoor trees, leave it to us to help your holiday vision become a reality.