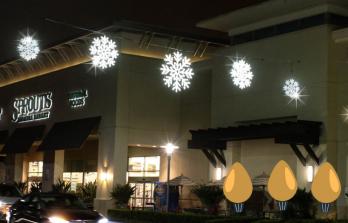

# RGB LIGHTING

19

A factor

wonderland with these large 2-dimentional cool white & blue, blue, pink. Add exciting lighting effects with the use of a flasher kit.

20

NORTH POLE