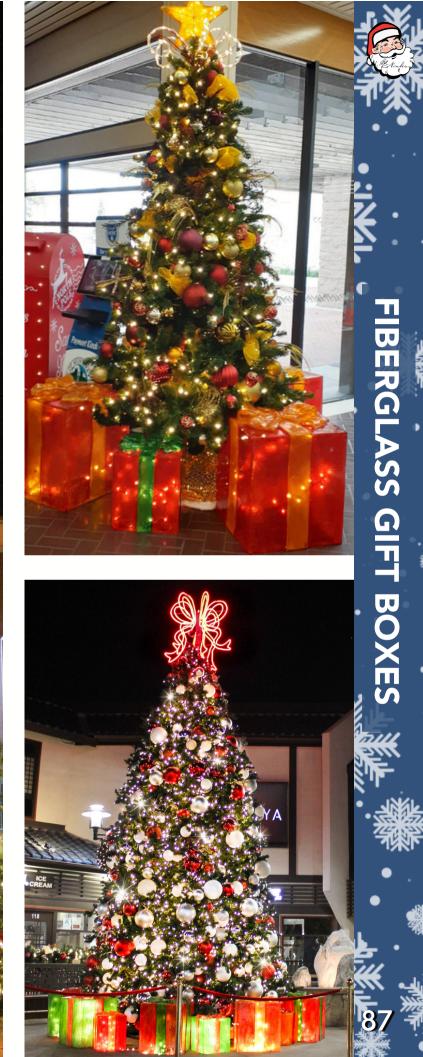

**S**P

NEW

2D Stars

Looking to save space but still add that shine? We have 2D lit stars. 

DISPL

AYS.

Gift boxes come in a variety of sizes and include an LED light set inside to illuminate them. This is a great way to light up the base of any tree or as a stand-alone feature.

> Fiberglass gift boxes are perfect for outdoor use and can withstand the harshest elements!