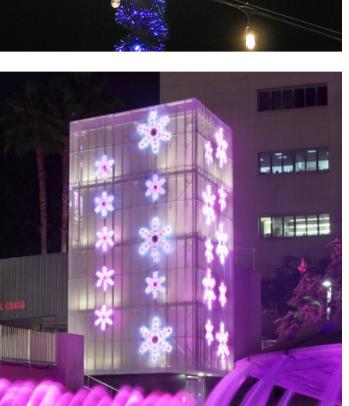

# RGB LIGHTING

19

A factor

wonderland with these large 2-dimentional cool white & blue, blue, pink. Add exciting lighting effects with the use of a flasher kit.

20

NORTH POLE