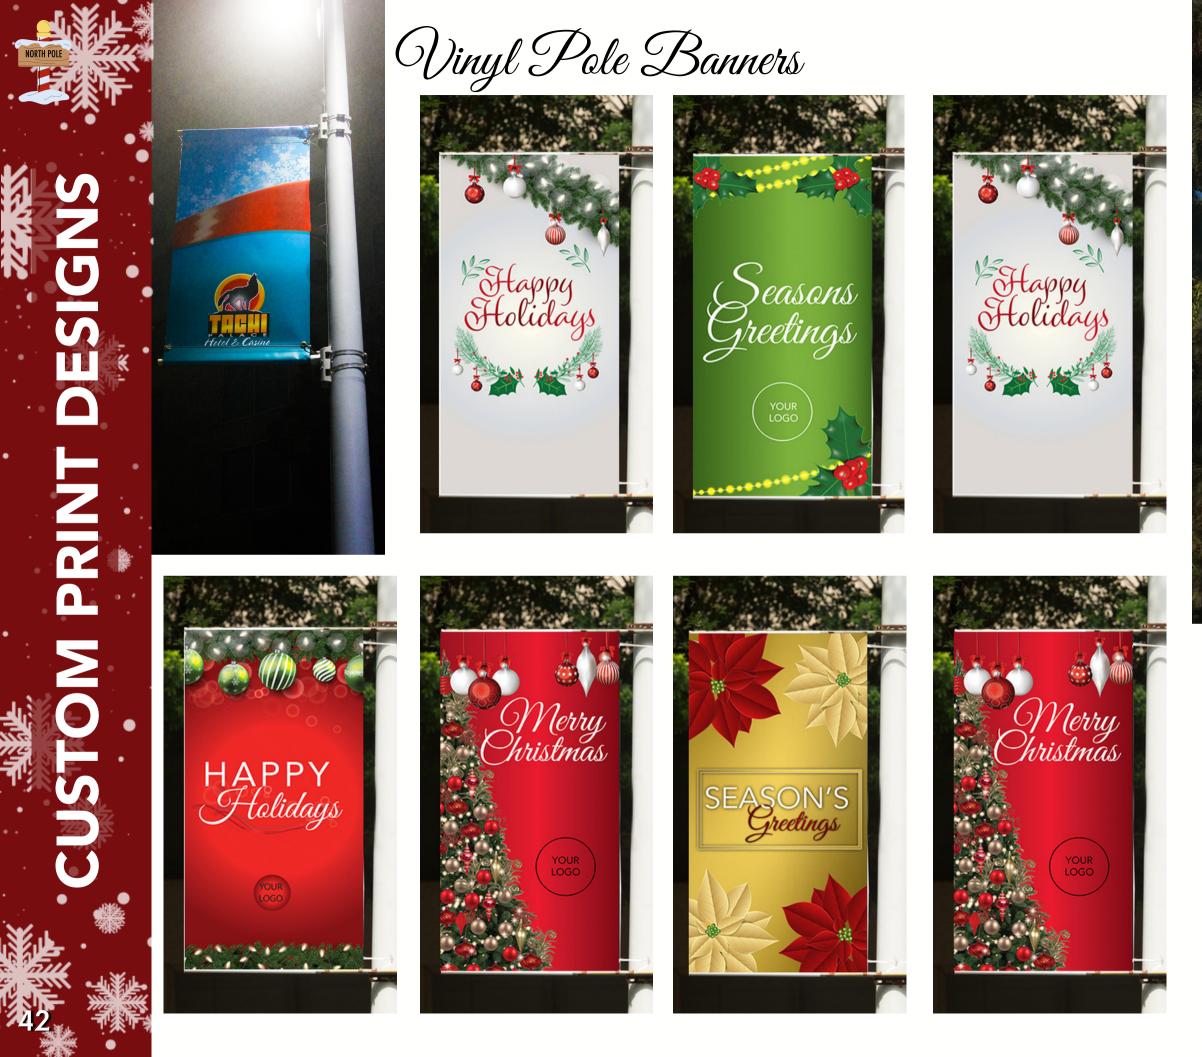

# And Andrew

NORTH POLE 

Perfect for catching the attention of traffic and pedestrians on streets and sidewalk. Share with the surrounding area holiday messages, captivating graphics and eye catching images. Banners are printed on vinyl and include pole hems at the top and bottom. Fabricated from high quality materials to endure longterm exterior exposure.