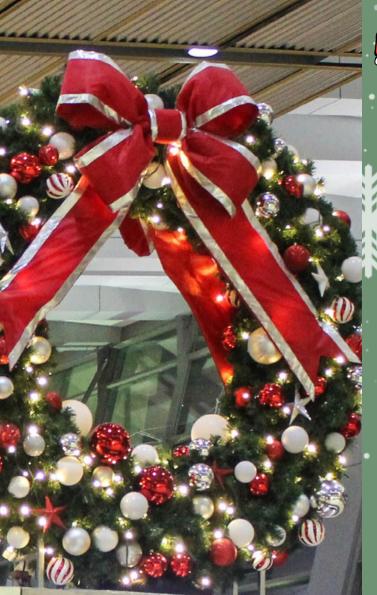

SHINY CHRISTMAS WHITES & SILVERS

RAINBOW RED, ORANGE, YELLOW, GREEN & BLUE

DECORATIONS

Wreaths come in a variety of sizes: 15FT, 12FT, 10FT, 8FT, 6FT, 48", 36", 24", & 12"

St. Nick's can create the perfect wreath to fit any size and budget, from large indoor lobby wreaths to gigantic wreaths over pedestrian bridges!

Commercial wreaths are an essential holiday staple which can increase your store's visibility. Commercial wreaths are made from painted steel tubing and are guaranteed for five seasons, they are engineered to withstand the elements. Call us to design the perfect wreath which can be paired with matching garlands to complement your facility. For the finishing touches, St. Nick's will enhance it with ornaments and a bow. Ranging in size from 5FT to 15FT.