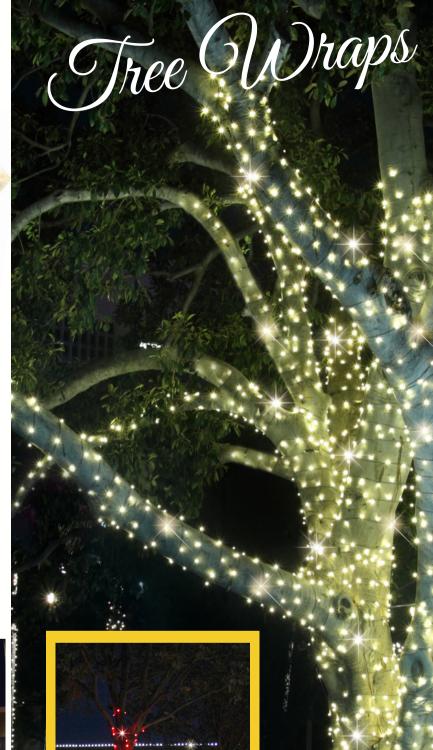

Mini lights

WARM WHITE

**MULTI** 

COLORED

- LED, 5mm, wide angle, concave sealed lens bulb
- 50 count strands, 25ft long, 6" spacing
- Green, brown, or white wire options
- End to end for ease of connectivity
- 120 volts, UL approved
- Wire gage: 22 AWG
- Colors available: warm white, cool white, red, pink, orange, yellow, green, blue, purple

5mm Wide angle Conc<u>ave lens bulb</u>

NITHQIJ

25FT

Curtain Lights

Create the shine your building deserves with a custom built curtain light cascading down the front of your facility. Have St. Nick's design and install an amazing work of art!

- LED,5mm,wideangle,concavelensbulb
- Energyefficient
- Customlengths
- Indoor&Outdooruse
- 120volts,ULapproved
- Colorsavailable:warmwhite,coolwhite,

red, pink, orange, yellow, green, blue, purple



**TRUNK ONLY** 



















GHTING

7/





Made of durable, multi-faceted plastic that won't fade, chip, or break. Each bulb uses 3 or 5 super-bright micro LEDs

- Colors available: warm white, cool white, red, pink, orange, yellow, green, blue, purple
- 50,000 hour bulb life
- 3 and 5 lighting diode







Snowfall Lights

Cool white, computer-controlled LED lights. In a protective, durable plastic tube, recreates the movement of falling snow

- Single-sided/double-view also available
- Various lengths available
- Light color: cool white
- Life span of LED lights: 50,000-100,000 hours
- 120 volts, UL approved





## STRINGER WIRE C7 & C9 500' & 1000' BULK SPOOL

Custom cut this stringer wire to the length you need, for perfect installations

- 500'/1000' long spools
- SPT-2, 15