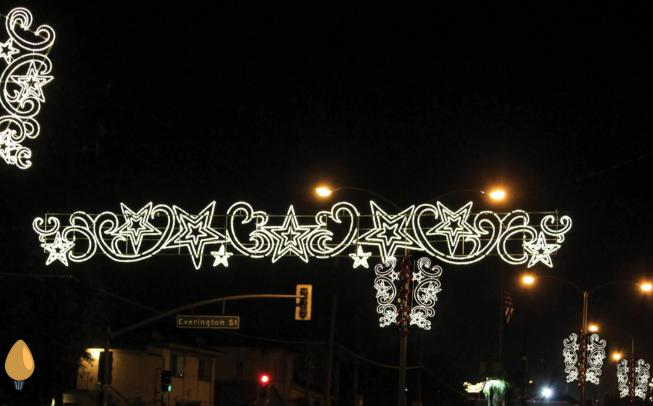

# LIGHTING

NG

Over Street Skylines

Give your city a little urban swagger with these custom skyline decorations. These lighted banners will give your streets and plazas the excitement to let the community know where the party is at. All street skylines are lights, with LED rope lights ranging from 24FT to 40FT. UV resistant and UL approved.