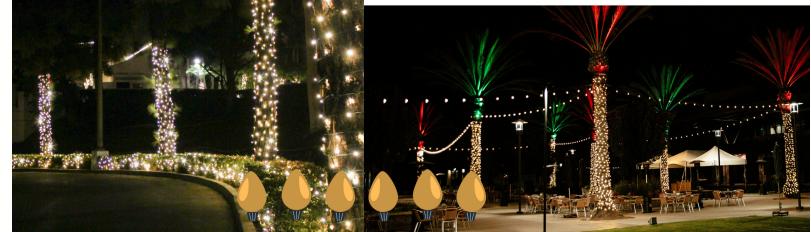

TI** 

COLORED

- LED, 5mm, wide angle, concave sealed lens bulb
- 50 count strands, 25ft long, 6" spacing
- Green, brown, or white wire options
- End to end for ease of connectivity
- 120 volts, UL approved
- Wire gage: 22 AWG
- Colors available: warm white, cool white, red, pink, orange, yellow, green, blue, purple

5mm Wide angle Conc<u>ave lens bulb</u>

NITHQIJ

25FT

Curtain Lights

Create the shine your building deserves with a custom built curtain light cascading down the front of your facility. Have St. Nick's design and install an amazing work of art!

- LED,5mm,wideangle,concavelensbulb
- Energyefficient
- Customlengths
- Indoor&Outdooruse
- 120volts,ULapproved
- Colorsavailable:warmwhite,coolwhite,

red, pink, orange, yellow, green, blue, purple



**TRUNK ONLY** 



















GHTING

7/





Made of durable, multi-faceted plastic that won't fade, chip, or break. Each bulb uses 3 or 5 super-bright micro LEDs

- Colors available: warm white, cool white, red, pink, orange, yellow, green, blue, purple
- 50,000 hour bulb life
- 3 and 5 lighting diode







Snowfall Lights

Cool white, computer-controlled LED lights. In a protective, durable plastic tube, recreates the movement of falling snow

- Single-sided/double-view also available
- Various lengths available
- Light color: cool white
- Life span of LED lights: 50,000-100,000 hours
- 120 volts, UL approved





## STRINGER WIRE C7 & C9 500' & 1000' BULK SPOOL

Custom cut this stringer wire to the length you need, for perfect installations

- 500'/1000' long spools
- SPT-2, 15-amp (1200-watt)
- Green, white