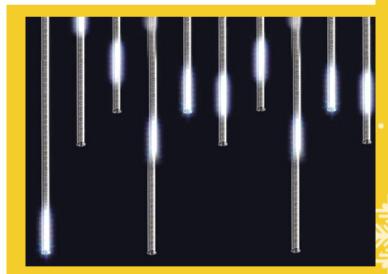

Snowfall Lights

Cool white, computer-controlled LED lights. In a protective, durable plastic tube, recreates the movement of falling snow

- Single-sided/double-view also available
- Various lengths available
- Light color: cool white
- Life span of LED lights: 50,000-100,000 hours
- 120 volts, UL approved