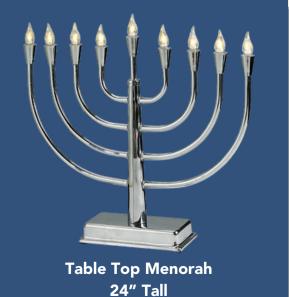

90

Menorahs

- Aluminum or gold finish
- Durable and long lasting
- Construction: 2" x 2" extruded aluminum
- 9 switches for individual bulb control
- Switch box built into main stem
- Arms and wiring are easily detachable
- Quick and easy assembly
- UI Approved
- Includes 9 chimney shaped bulbs
- Includes base or 2FT ground stake

Sizes 6FT high x 4.5FT wide 9FT high x 5.5FT wide

F

DISPLAYS

Red & Gold

**OUR LIGHTED SLEIGHS ARE 10FT.** Available Colors: Red & Gold or Gold

Gold

92