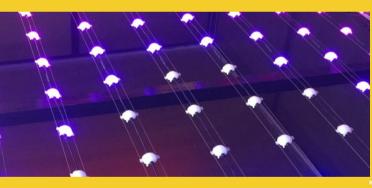

Domes

- Bulb spacing: 6-, 12-, 24-inch, custom
- Wire color: black, green, white
- Light count: 5, 10, 25 & custom

Bullet Pixels

Add special affects to your tower trees, branch wrapped and Light tunnels

- Wire color: green, black, white, clear
- Pixel spacing: 4-, 6-, 12-inch & custom

Dats

- Pixel spacing: 2", 4", 6"
- Wire: 3-wire, or 4-wire with double data line
- Wire color: black, green, white
- Light count: 10, 25, 50

Pebbles

Great for perimeter lighting, light curtains, grids, walls, matrixes, and trees-of-light