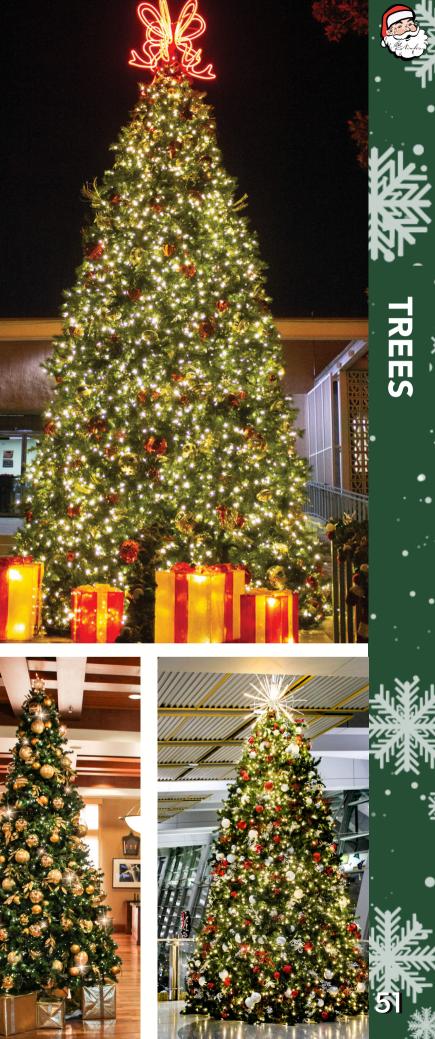

## LARGE PRE-LIGHTED ARTIFICIAL TREES

St. Nicks can create the perfect tree to fit the size and budget of any facility. From large indoor trees to gigantic outdoor trees, leave it to us to help your holiday vision become a reality.

## Sizes Available:

7.5FT, 9FT, 12FT, 15FT, 18FT, 20FT, 24FT, 30FT, 36FT 40FT and larger available upon special request

## Also available:

Artificial animated RGB Christmas trees in all sizes

Now offering tree sizes up to 100FT tall!!

**24FT** TREE

**18FT** TREE

6FT

12FT TREE

7.5FT TREE