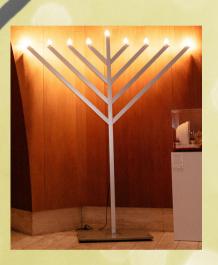

90

Menorahs

- Aluminum or gold finish
- Durable and long lasting
- Construction: 2" x 2" extruded aluminum
- 9 switches for individual bulb control
- Switch box built into main stem
- Arms and wiring are easily detachable
- Quick and easy assembly
- UI Approved
- Includes 9 chimney shaped bulbs
- Includes base or 2FT ground stake

Sizes 6FT high x 4.5FT wide 9FT high x 5.5FT wide

F

DISPLAYS

Red & Gold

**OUR LIGHTED SLEIGHS ARE 10FT.** Available Colors: Red & Gold or Gold

Gold

92