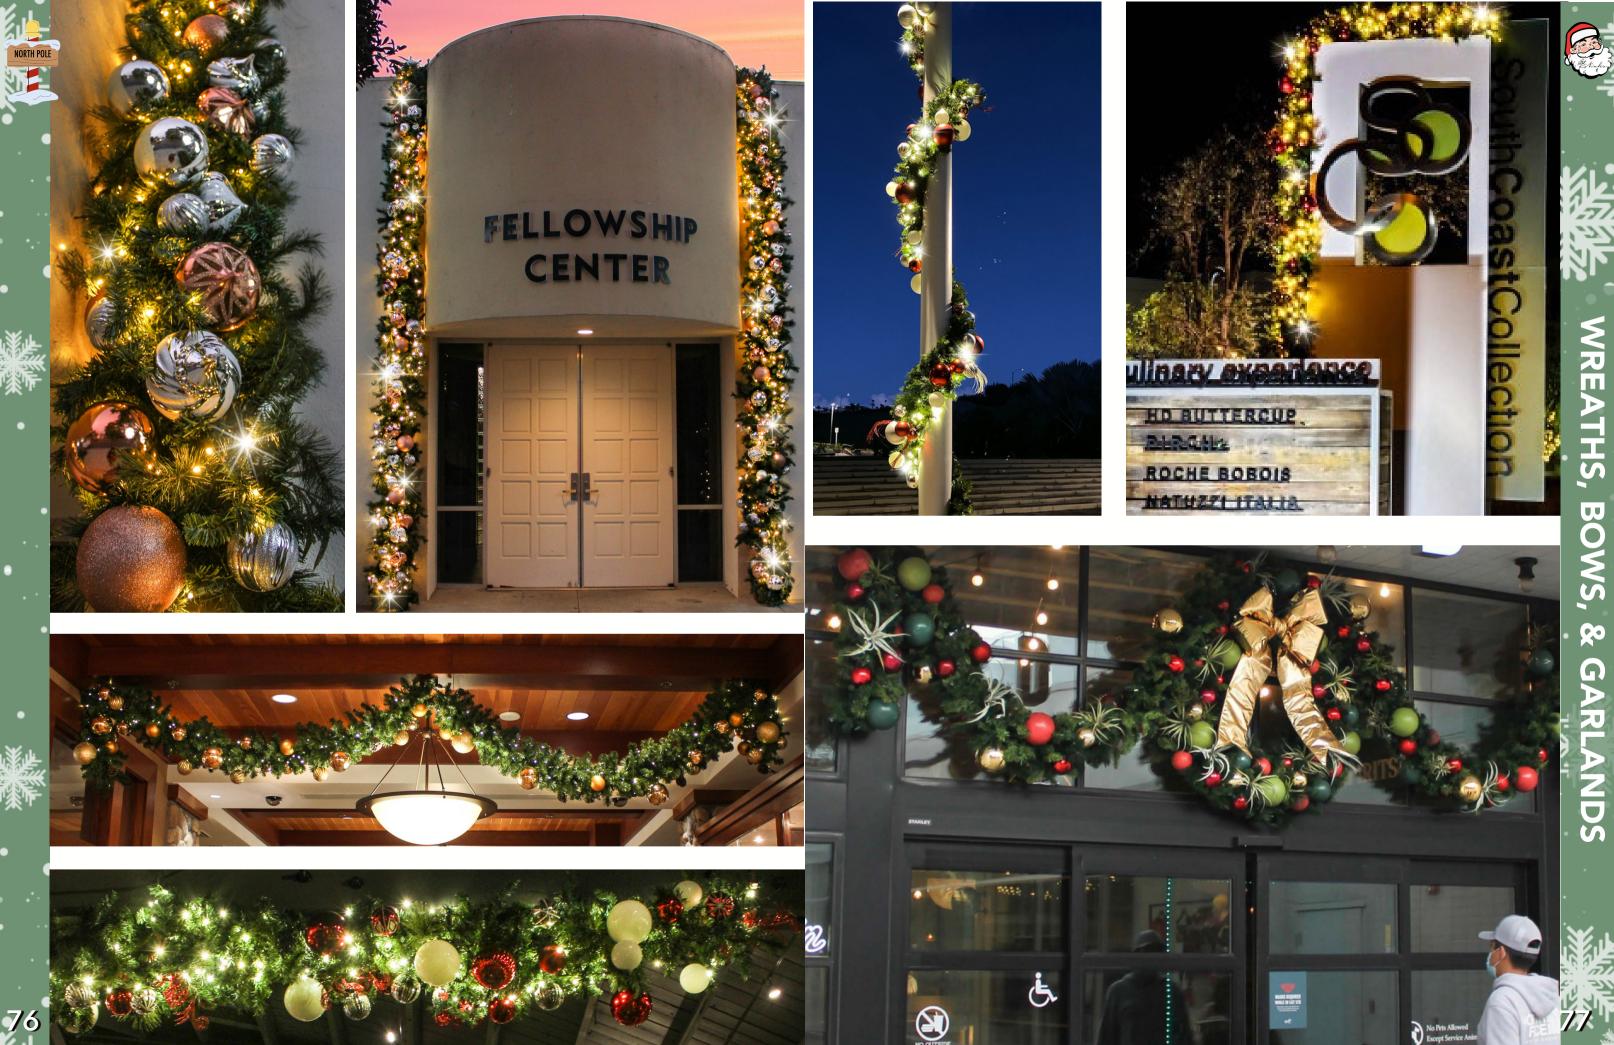

SHINY CHRISTMAS WHITES & SILVERS

RAINBOW RED, ORANGE, YELLOW, GREEN & BLUE

DECORATIONS

Wreaths come in a variety of sizes: 15FT, 12FT, 10FT, 8FT, 6FT, 48", 36", 24", & 12"

St. Nick's can create the perfect wreath to fit any size and budget, from large indoor lobby wreaths to gigantic wreaths over pedestrian bridges!

Commercial wreaths are an essential holiday staple which can increase your store's visibility. Commercial wreaths are made from painted steel tubing and are guaranteed for five seasons, they are engineered to withstand the elements. Call us to design the perfect wreath which can be paired with matching garlands to complement your facility. For the finishing touches, St. Nick's will enhance it with ornaments and a bow. Ranging in size from 5FT to 15FT.

## 15FT LIGHTED, DECORATED WREATHS ON PEDESTRIAN **BRIDGE WITH GARLAND SWAGS**

WREATHS,

BOWS,

୧୦

GA

NDS

Garland is an absolute must to make any Christmas setting complete. We can create any color, size or style of garland. Custom lengths with lights, ornaments, florals and flocking are available. Ask Today!

Bring the holiday spirit to any facade. Used instead of a wreath where you have more horizontal space and less vertical wall space. Combined with LED lights and a large bow to complete the design.

14FT

# COMMERCIAL TINSEL GARLAND

Effective for placement on street poles, town centers, or shopping center plazas.

Customize your garland with different ornaments, florals and ribbons.

St. Nick's has a variety of bows in every imaginable color and size. Select from different custom materials like mylar, velvet and nylon. Choose from our standard in stock bows or we can create something special for your facility. In stock bows include 3FT, 5FT, 7FT & 10FT