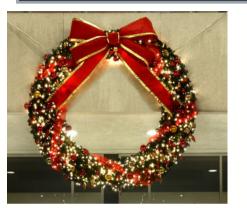

SHINY CHRISTMAS WHITES & SILVERS

RAINBOW RED, ORANGE, YELLOW, GREEN & BLUE

DECORATIONS

Wreaths come in a variety of sizes: 15FT, 12FT, 10FT, 8FT, 6FT, 48", 36", 24", & 12"

St. Nick's can create the perfect wreath to fit any size and budget, from large indoor lobby wreaths to gigantic wreaths over pedestrian bridges!

Commercial wreaths are an essential holiday staple which can increase your store's visibility. Commercial wreaths are made from painted steel tubing and are guaranteed for five seasons, they are engineered to withstand the elements. Call us to design the perfect wreath which can be paired with matching garlands to complement your facility. For the finishing touches, St. Nick's will enhance it with ornaments and a bow. Ranging in size from 5FT to 15FT.

6FT LIGHTED, DECORATED WREATHS ON STANDS