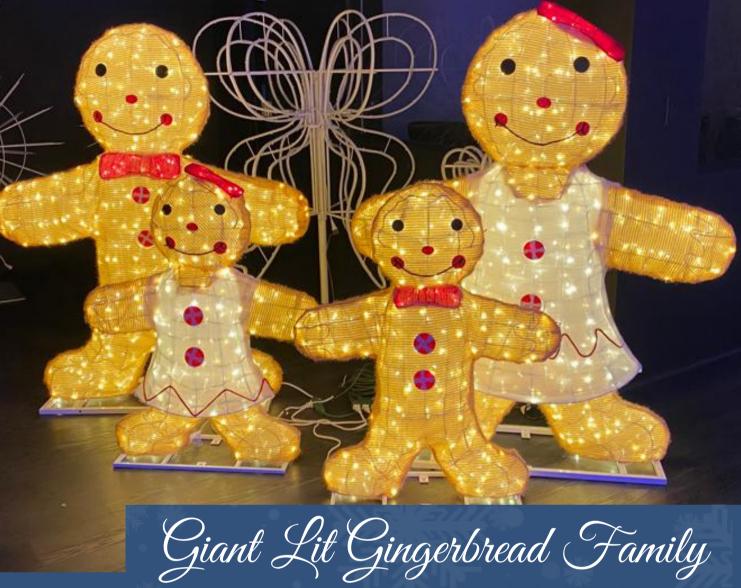

f sizes and include an LED light set inside to illuminate them. This is a great way to light up the base of any tree or as a stand-alone feature.

> Fiberglass gift boxes are perfect for outdoor use and can withstand the harshest elements!



# Giant Lit Ornaments

l in size, big in impact. Our 3ft lit ornaments are sure to light up any space and fill the space with holiday spirit!

# NEW







3ft Lighted Animals



Giant Lit Lighting Ceremony Lever

Every lighting ceremony needs a special lighting lever! Our 3FT lighted lever is just what you need!





6ft Lit Double Candy Canes

DIS

HAPPY HOLIDAYS & GOOD LUCK CHUKCHANSI GOLD RESORT & CASING

> Custom, branded lighted sign. Have a special slogan or catchphrase for your company/business? We can add some holiday flare!

ESORT & CASING



Available in 5FT and 3 1/2 FT

Lighted Acorns

4FT lighted acorns add a classicnature feel to your Christmas displays! One of our newest and popular items!

90





Menorahs

- Aluminum or gold finish
- Durable and long lasting
- Construction: 2" x 2" extruded aluminum
- 9 switches for individual bulb control
- Switch box built into main stem
- Arms and wiring are easily detachable
- Quick and easy assembly
- UI Approved
- Includes 9 chimney shaped bulbs
- Includes base or 2FT ground stake

Sizes 6FT high x 4.5FT wide 9FT high x 5.5FT wide



F

DISPLAYS



Red & Gold

**OUR LIGHTED SLEIGHS ARE 10FT.** Available Colors: Red & Gold or Gold

Gold

92































# RRACE THEATER

6









Now offering bow sizes up to 100FT!

> PER'SON AND VEHICLES SUBJECT TO SEARCH



#