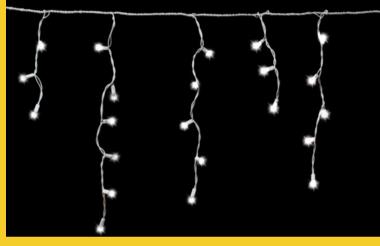

Icicle Lights

Warm white LED icicle light set. Durable, weather resistant; perfect for rooflines, fences and more.

- Warm White
- 6" icicle spacing

Sphere Lights

LED light spheres add a festive touch to any holiday décor. Hang them in trees, to create a dazzling multicolored display