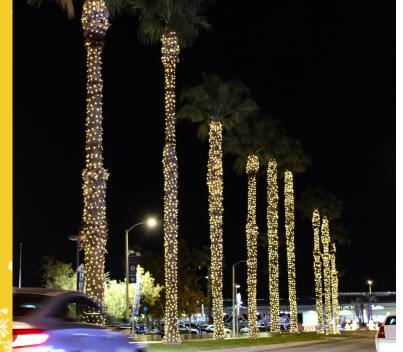

** 

COLORED

- LED, 5mm, wide angle, concave sealed lens bulb
- 50 count strands, 25ft long, 6" spacing
- Green, brown, or white wire options
- End to end for ease of connectivity
- 120 volts, UL approved
- Wire gage: 22 AWG
- Colors available: warm white, cool white, red, pink, orange, yellow, green, blue, purple

5mm Wide angle Conc<u>ave lens bulb</u>

NITHQIJ

25FT

Curtain Lights

Create the shine your building deserves with a custom built curtain light cascading down the front of your facility. Have St. Nick's design and install an amazing work of art!

- LED,5mm,wideangle,concavelensbulb
- Energyefficient
- Customlengths
- Indoor&Outdooruse
- 120volts,ULapproved
- Colorsavailable:warmwhite,coolwhite,

red, pink, orange, yellow, green, blue, purple



**TRUNK ONLY** 



















GHTING

7/





Made of durable, multi-faceted plastic that won't fade, chip, or break. Each bulb uses 3 or 5 super-bright micro LEDs

- Colors available: warm white, cool white, red, pink, orange, yellow, green, blue, purple
- 50,000 hour bulb life
- 3 and 5 lighting diode







Snowfall Lights

Cool white, computer-controlled LED lights. In a protective, durable plastic tube, recreates the movement of falling snow

- Single-sided/double-view also available
- Various lengths available
- Light color: cool white
- Life span of LED lights: 50,000-100,000 hours
- 120 volts, UL approved





## STRINGER WIRE C7 & C9 500' & 1000' BULK SPOOL

Custom cut this stringer wire to the length you need, for perfect installations

- 500'/1000' long spools
- SPT-2, 15-amp (1200-watt)
- Green, white o