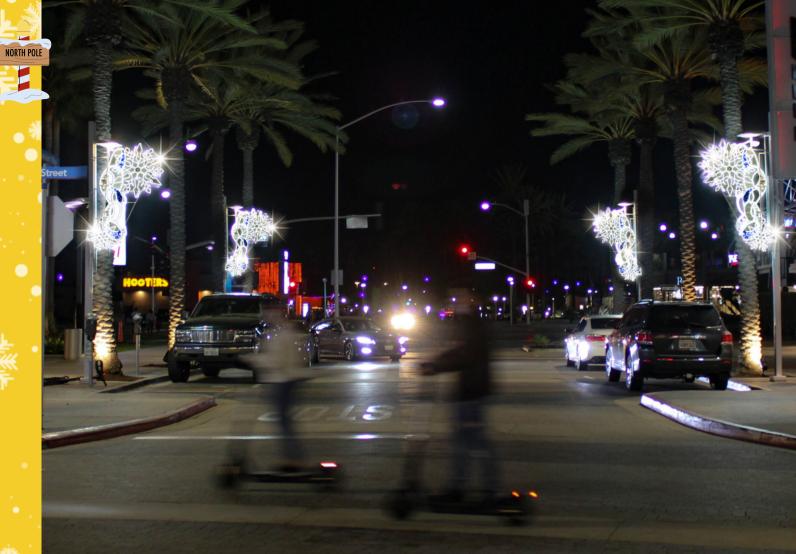

• Colors available: warm white, cool white, red, pink, orange, yellow, green, blue, purple

Andrew Contraction

Commercial-grade, LED Tivoli string lights are designed to span large spaces including over streets and outdoor courtyards. They produce a beautiful, ambient light that also creates a fun and festive atmosphere. These lighted lamp sockets easily connect to building facades and overhangs. Bulb spacing ranges from 24" to 36". They are water resistant and UL approved.

R

CAHUENGA BLVD, HOLLYWOOD OVER STREET ZIG-ZAG MARKET LIGHTS

10

(Ke

NORTH POLE

Market Lights

LED shatter-proof polycarbonate globes colors available: warm white, cool white, red, pink, orange, yellow, green, blue, purple

- Bulb spacing 24" or 36"
- E26 light socket base
- UV resistant 16 gauge wire
- Standard stringer wire is black

邗

VENICE BLVD, HOLLYWOOD MEDIAN DOUBLE SWAG MARKET LIGHTS

Custom and professionally anchored canopy of lights. The canopy of lights can be installed permanently or for special occasions and holidays. The lights can be twinkle, steady, or colored lights.