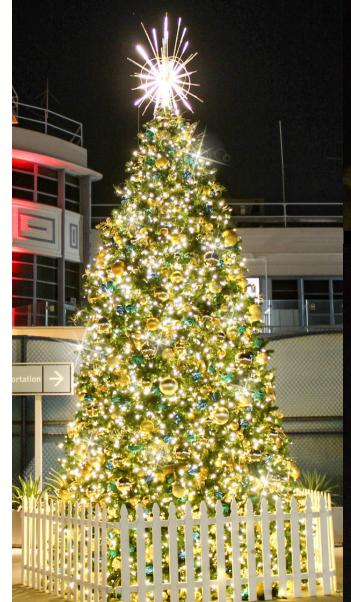

## LARGE PRE-LIGHTED ARTIFICIAL TREES

St. Nicks can create the perfect tree to fit the size and budget of any facility. From large indoor trees to gigantic outdoor trees, leave it to us to help your holiday vision become a reality.

## Sizes Available:

7.5FT, 9FT, 12FT, 15FT, 18FT, 20FT, 24FT, 30FT, 36FT 40FT and larger available upon special request

## Also available:

Artificial animated RGB Christmas trees in all sizes

Now offering tree sizes up to 100FT tall!!

**24FT** TREE

**18FT** TREE

6FT

12FT TREE

7.5FT TREE