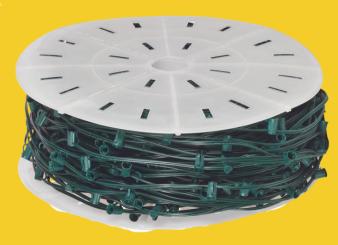

## STRINGER WIRE C7 & C9 500' & 1000' BULK SPOOL

Custom cut this stringer wire to the length you need, for perfect installations

- 500'/1000' long spools
- SPT-2, 15-amp (1200-watt)
- Green, white or brown wire
- 4", 6", 8" or 12" socket spacing
- Heavy duty sockets, single mold
- 120 volts