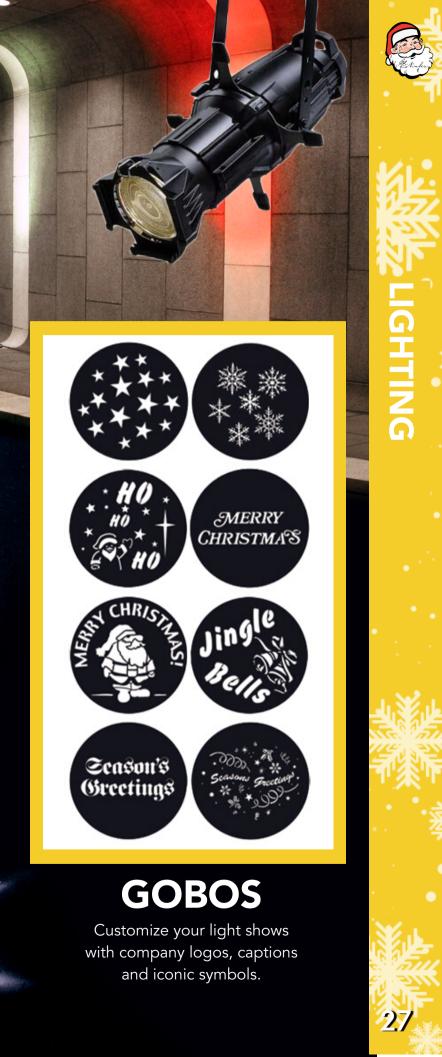

# G

23

A Taken

Projectors

Projection lights can add moving effects to any building or façade. You can project any image imaginable. Projection lights cast shadows and can be stationary or rotating. Equipment can easily mount to rooftops, structures and trussing. They're outdoor rated and include rain shields. If your company or organization has a logo we can customize a projection light for you and let it shine during the holidays.