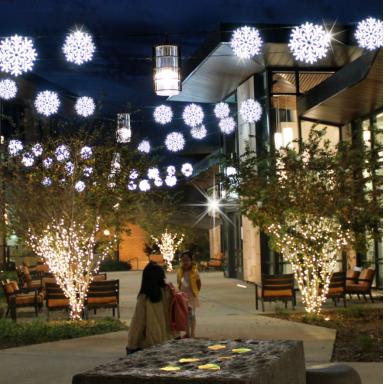

# RGB LIGHTING

19

A factor

wonderland with these large 2-dimentional cool white & blue, blue, pink. Add exciting lighting effects with the use of a flasher kit.

20

NORTH POLE