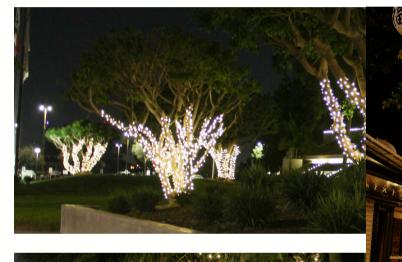

**MULTI** 

COLORED

- LED, 5mm, wide angle, concave sealed lens bulb
- 50 count strands, 25ft long, 6" spacing
- Green, brown, or white wire options
- End to end for ease of connectivity
- 120 volts, UL approved
- Wire gage: 22 AWG
- Colors available: warm white, cool white, red, pink, orange, yellow, green, blue, purple

5mm Wide angle Conc<u>ave lens bulb</u>

NITHQIJ

25FT

Curtain Lights

Create the shine your building deserves with a custom built curtain light cascading down the front of your facility. Have St. Nick's design and install an amazing work of art!

- LED,5mm,wideangle,concavelensbulb
- Energyefficient
- Customlengths
- Indoor&Outdooruse
- 120volts,ULapproved
- Colorsavailable:warmwhite,coolwhite,

red, pink, orange, yellow, green, blue, purple



**TRUNK ONLY** 



















GHTING

7/





Made of durable, multi-faceted plastic that won't fade, chip, or break. Each bulb uses 3 or 5 super-bright micro LEDs

- Colors available: warm white, cool white, red, pink, orange, yellow, green, blue, purple
- 50,000 hour bulb life
- 3 and 5 lighting diode







Snowfall Lights

Cool white, computer-controlled LED lights. In a protective, durable plastic tube, recreates the movement of falling snow

- Single-sided/double-view also available
- Various lengths available
- Light color: cool white
- Life span of LED lights: 50,000-100,000 hours
- 120 volts, UL approved





## STRINGER WIRE C7 & C9 500' & 1000' BULK SPOOL

Custom cut this stringer wire to the length you need, for perfect installations

- 500'/1000' long spools
- SPT-2, 15-amp (1200-watt)
- Green,