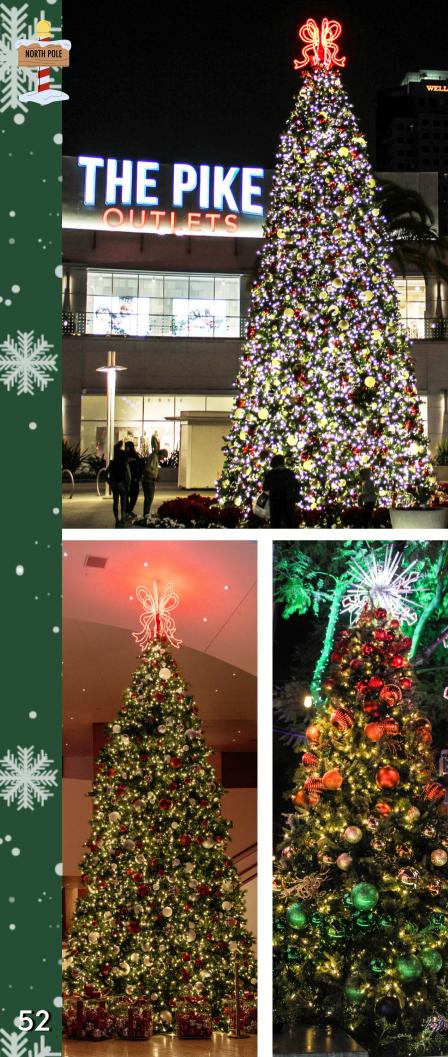

## LARGE PRE-LIGHTED ARTIFICIAL TREES

St. Nicks can create the perfect tree to fit the size and budget of any facility. From large indoor trees to gigantic outdoor trees, leave it to us to help your holiday vision become a reality.

## Sizes Available:

7.5FT, 9FT, 12FT, 15FT, 18FT, 20FT, 24FT, 30FT, 36FT 40FT and larger available upon special request

## Also available:

Artificial animated RGB Christmas trees in all sizes

Now offering tree sizes up to 100FT tall!!

**24FT** TREE

**18FT** TREE

6FT

12FT TREE

7.5FT TREE