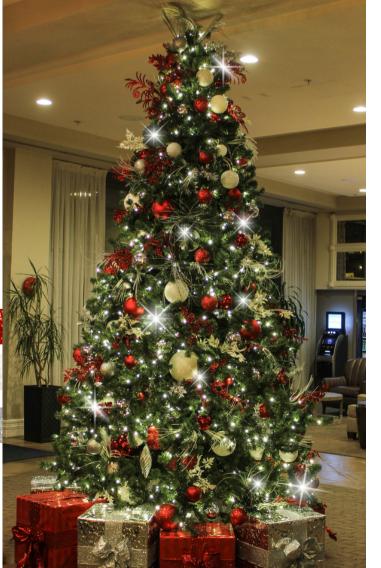

## **METAL OR WOOD**

• Picket fencing to surround your trees, presents and decorations • Crowd control for your investment • Pre-assembled and ready to install

We can provide a fresh cut pine or artificial pre-lit tree. Adorned with beautiful ornaments, installed and removed, hassle free. Every package is unique and customized specifically for you by our holiday designers. Packages include a wide variation of ornaments, including floral mesh, finials, jeweled ornaments, florals and specialty ornaments and ribbon.