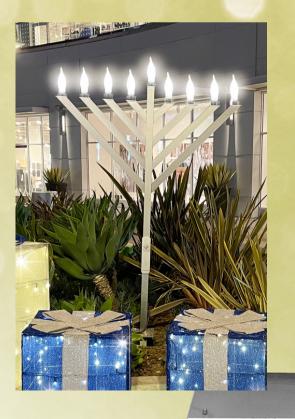

90

Menorahs

- Aluminum or gold finish
- Durable and long lasting
- Construction: 2" x 2" extruded aluminum
- 9 switches for individual bulb control
- Switch box built into main stem
- Arms and wiring are easily detachable
- Quick and easy assembly
- UI Approved
- Includes 9 chimney shaped bulbs
- Includes base or 2FT ground stake