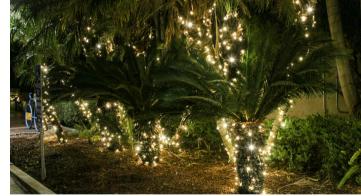

*MULTI** 

COLORED

- LED, 5mm, wide angle, concave sealed lens bulb
- 50 count strands, 25ft long, 6" spacing
- Green, brown, or white wire options
- End to end for ease of connectivity
- 120 volts, UL approved
- Wire gage: 22 AWG
- Colors available: warm white, cool white, red, pink, orange, yellow, green, blue, purple

5mm Wide angle Conc<u>ave lens bulb</u>

NITHQIJ

25FT

Curtain Lights

Create the shine your building deserves with a custom built curtain light cascading down the front of your facility. Have St. Nick's design and install an amazing work of art!

- LED,5mm,wideangle,concavelensbulb
- Energyefficient
- Customlengths
- Indoor&Outdooruse
- 120volts,ULapproved
- Colorsavailable:warmwhite,coolwhite,

red, pink, orange, yellow, green, blue, purple



**TRUNK ONLY** 



















GHTING

7/





Made of durable, multi-faceted plastic that won't fade, chip, or break. Each bulb uses 3 or 5 super-bright micro LEDs

- Colors available: warm white, cool white, red, pink, orange, yellow, green, blue, purple
- 50,000 hour bulb life
- 3 and 5 lighting diode







Snowfall Lights

Cool white, computer-controlled LED lights. In a protective, durable plastic tube, recreates the movement of falling snow

- Single-sided/double-view also available
- Various lengths available
- Light color: cool white
- Life span of LED lights: 50,000-100,000 hours
- 120 volts, UL approved





## STRINGER WIRE C7 & C9 500' & 1000' BULK SPOOL

Custom cut this stringer wire to the length you need, for perfect installations

- 500'/1000' long spools
- SPT-2, 15-amp (1200-watt)
- Green, w