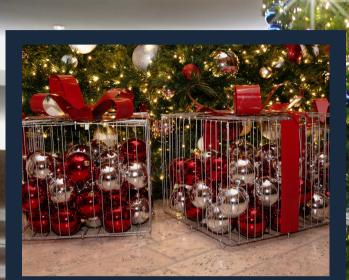

Our beautiful metal, ornament filled gift boxes are the perfect touch for any tree! A touch of modern and traditional all in one. Fully customizable to match your ornament packages

**NGBEACH** Giant Santa Hat by