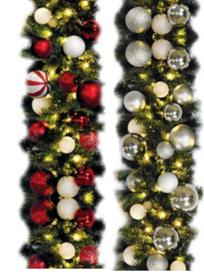

## COMMERCIAL GREEN GARLAND: **STANDARD 9' SECTIONS**

- Traditional green garland for all uses indoor and outdoor
- Pre-Lit LED lights/ UV resistant
- 14", 18", 24" widths
- Larger lengths available

#### **COMMERCIAL PRE-DECORATED GARLAND: STANDARD 9FT SECTIONS**

Ornaments come in many sizes, shapes and textures. • Pre-Lit LED lights/ UV

- resistant
- 14", 18", 24" widths
- Larger lengths available