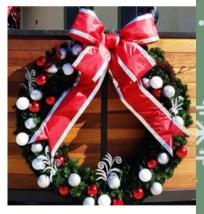

SHINY CHRISTMAS WHITES & SILVERS

RAINBOW RED, ORANGE, YELLOW, GREEN & BLUE

DECORATIONS

Wreaths come in a variety of sizes: 15FT, 12FT, 10FT, 8FT, 6FT, 48", 36", 24", & 12"

St. Nick's can create the perfect wreath to fit any size and budget, from large indoor lobby wreaths to gigantic wreaths over pedestrian bridges!

Commercial wreaths are an essential holiday staple which can increase your store's visibility. Commercial wreaths are made from painted steel tubing and are guaranteed for five seasons, they are engineered to withstand the elements. Call us to design the perfect wreath which can be paired with matching garlands to complement your facility. For the finishing touches, St. Nick's will enhance it with ornaments and a bow. Ranging in size from 5FT to 15FT.