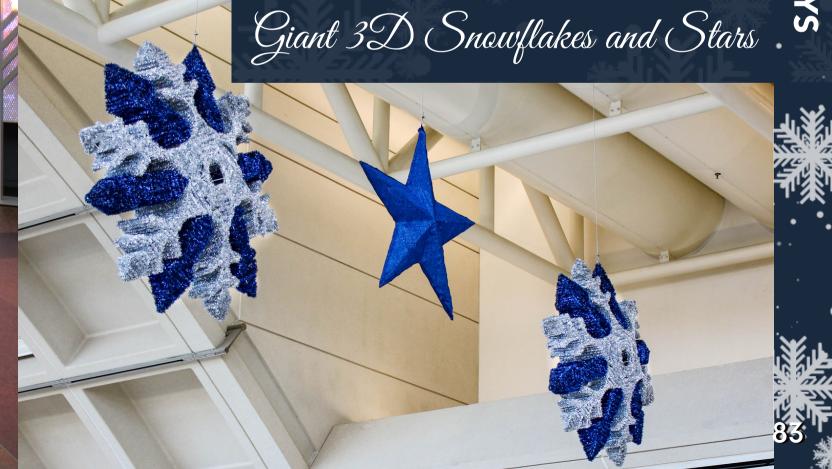

**Moroccan Stars** • Sizes: 3FT, 4FT, 5FT • Lighted RGB color changing

**3D Stars** Warm white 3D stars add the perfect amount of magic to any space. Hang them or stand them to add that special Christmas sparkle!