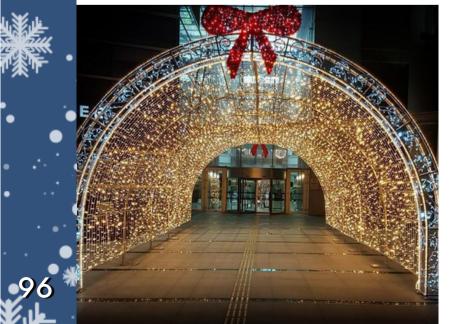

ghted sign. Have a special slogan or catchphrase for your company/business? We can add some holiday flare!

ESORT & CASING



Available in 5FT and 3 1/2 FT

Lighted Acorns

4FT lighted acorns add a classicnature feel to your Christmas displays! One of our newest and popular items!

90





Menorahs

- Aluminum or gold finish
- Durable and long lasting
- Construction: 2" x 2" extruded aluminum
- 9 switches for individual bulb control
- Switch box built into main stem
- Arms and wiring are easily detachable
- Quick and easy assembly
- UI Approved
- Includes 9 chimney shaped bulbs
- Includes base or 2FT ground stake

Sizes 6FT high x 4.5FT wide 9FT high x 5.5FT wide



F

DISPLAYS



Red & Gold

**OUR LIGHTED SLEIGHS ARE 10FT.** Available Colors: Red & Gold or Gold

Gold

92































# RRACE THEATER

6









Now offering bow sizes up to 100FT!

> PER'SON AND VEHICLES SUBJECT TO SEARCH



# HOL ONAL

100

# 

# **CHINESE NEW YEAR**

THX N

HAPPY

LUNAR

NEW YEAR











# WWW.ST-NICKS.COM 6861 WALKER ST. LA PALMA, CA 90623 562-438-0017 | HELLOSANTA@ST-NICKS.COM





St. Vickis.

CHRISTMAS LIGHTING & DÉCOR

# J O f

@STNICKSCHRISTMASLIGHTING