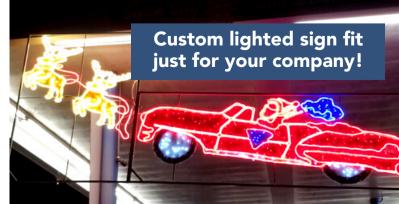

> Custom, branded lighted sign. Have a special slogan or catchphrase for your company/business? We can add some holiday flare!

ESORT & CASING

Available in 5FT and 3 1/2 FT

Lighted Acorns

4FT lighted acorns add a classicnature feel to your Christmas displays! One of our newest and popular items!