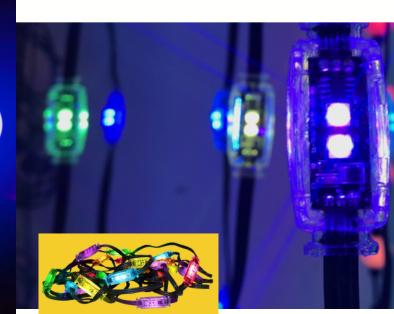

- Bulb spacing 1FT to 5FT
- UV resistant 16 gauge wire
- Stringer wire is black

colorful mini versions of our RGB Globes bringing creative control to your lighted display.

- Pixel spacing: 4", 6" or 12"
- Light counts: 5, 10, 25, or custom
- Wire color: black, green, white
- Dimming curve: 16-bit (RGB+) or 8-bit (RGB-SE)

Dats

- Pixel spacing: 2", 4", 6"
- Wire: 3-wire, or 4-wire with double data line
- Wire color: black, green, white
- Light count: 10, 25, 50

Pebbles

Great for perimeter lighting, light curtains, grids, walls, matrixes, and trees-of-light

- Wire: 3-wire, or 4-wire with double data line
- LED count: 2 or 4
- LEDs/Channels: RGB, RGBW
- Voltage: 24Vdc or 12Vdc
- Viewing angle: Double-sided or single-sided

- Bulb finish: Clear, frosted
- Wire color: black, clear, green, white
- Light count: 5, 10, 25, custom