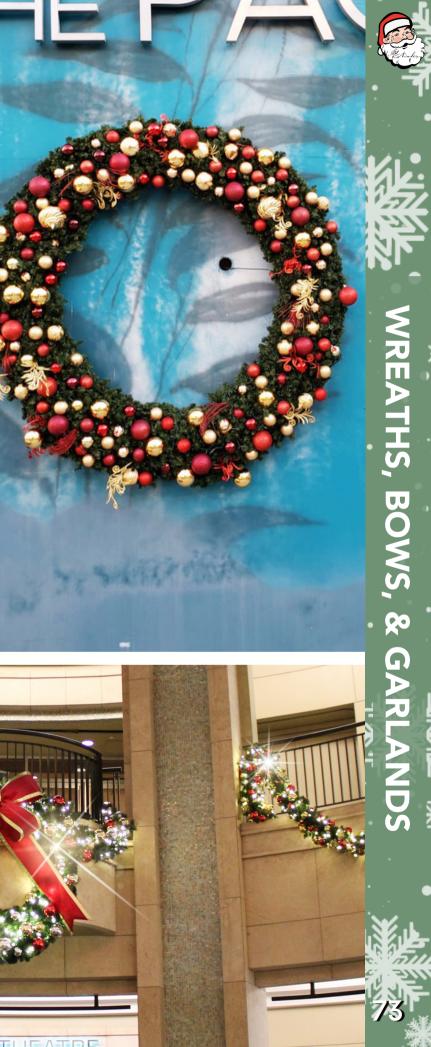

SHINY CHRISTMAS WHITES & SILVERS

RAINBOW RED, ORANGE, YELLOW, GREEN & BLUE

DECORATIONS

Wreaths come in a variety of sizes: 15FT, 12FT, 10FT, 8FT, 6FT, 48", 36", 24", & 12"

St. Nick's can create the perfect wreath to fit any size and budget, from large indoor lobby wreaths to gigantic wreaths over pedestrian bridges!

Commercial wreaths are an essential holiday staple which can increase your store's visibility. Commercial wreaths are made from painted steel tubing and are guaranteed for five seasons, they are engineered to withstand the elements. Call us to design the perfect wreath which can be paired with matching garlands to complement your facility. For the finishing touches, St. Nick's will enhance it with ornaments and a bow. Ranging in size from 5FT to 15FT.

6FT LIGHTED, DECORATED WREATHS ON STANDS

## 15FT LIGHTED, DECORATED WREATHS ON PEDESTRIAN **BRIDGE WITH GARLAND SWAGS**

WREATHS,

BOWS,

୧୦

GA

NDS

Garland is an absolute must to make any Christmas setting complete. We can create any color, size or style of garland. Custom lengths with lights, ornaments, florals and flocking are available. Ask Today!