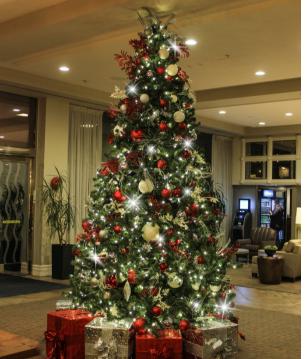

## LARGE PRE-LIGHTED ARTIFICIAL TREES

St. Nicks can create the perfect tree to fit the size and budget of any facility. From large indoor trees to gigantic outdoor trees, leave it to us to help your holiday vision become a reality.

9FT TREE

Artificial green Christmas trees with LED warm white mini lights and ornament decorations of your choice

## Sizes Available:

7.5FT, 9FT, 12FT, 15FT, 18FT, 20FT, 24FT, 30FT, 36FT 40FT and larger available upon special request