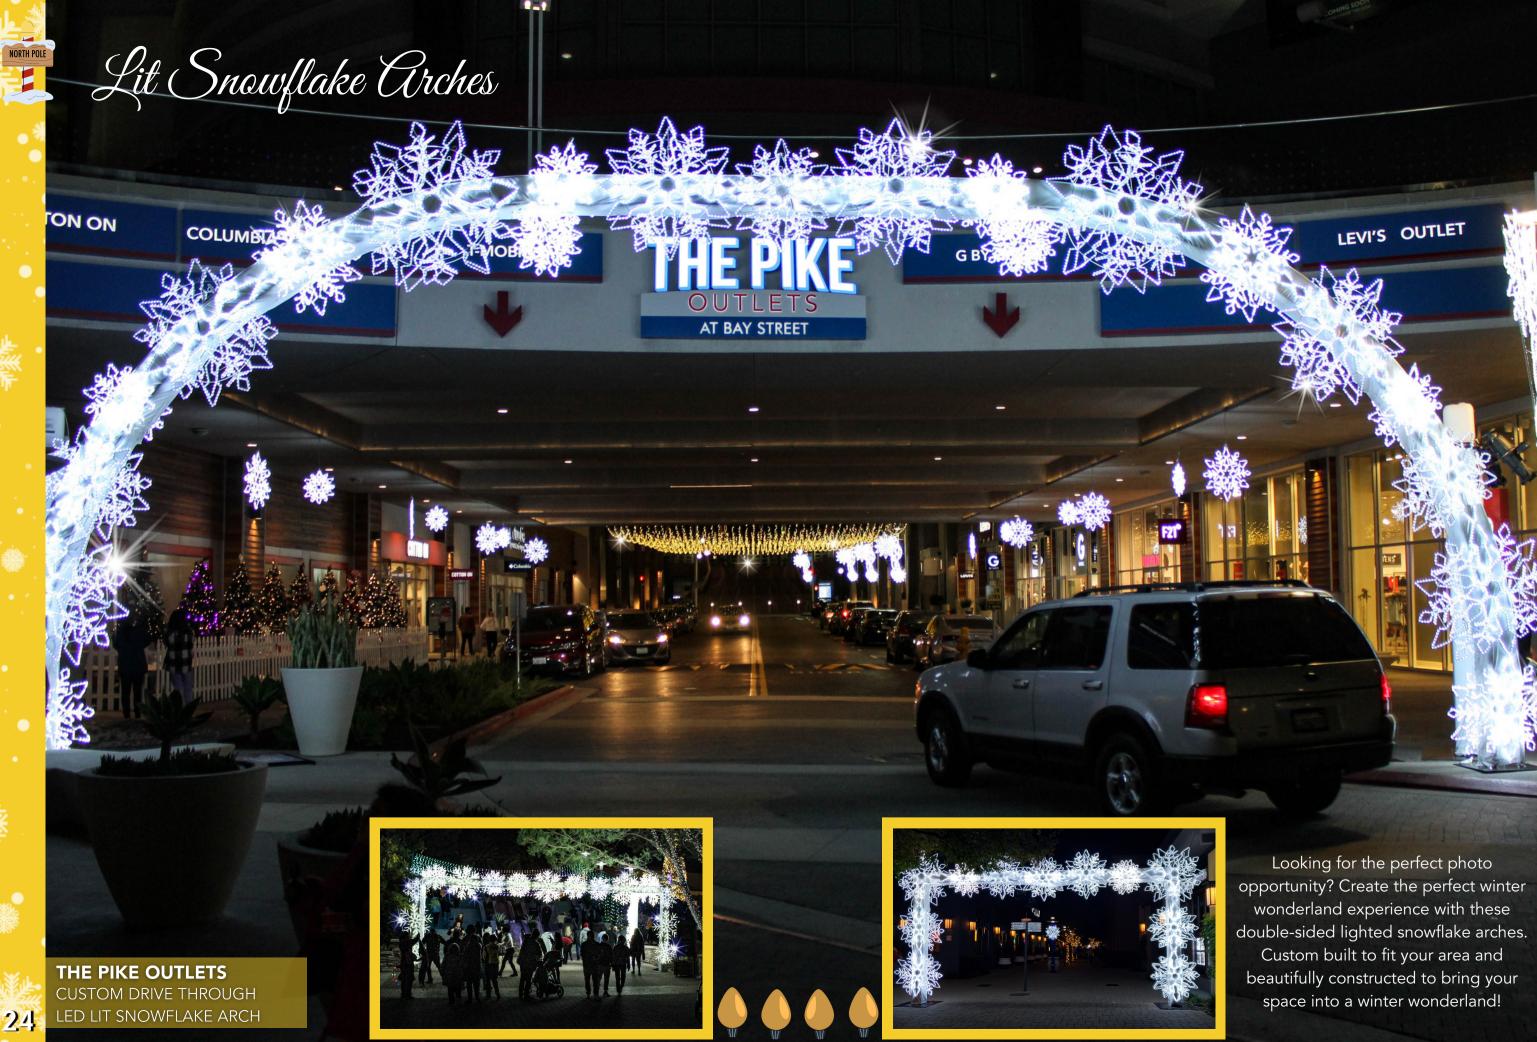

Want some pizazz for your lamp posts during the holiday season? These decorative pole mount displays are beautiful, energy efficient and easily mountable. Displays are constructed of aluminum framing with a combination of LED rope lights, mini lights and vinyl tinsel. Standard sizes: 2FT x 4FT, 3FT x 6FT, and 4FT x 7FT. Custom sizes available. UV resistant and UL approved.