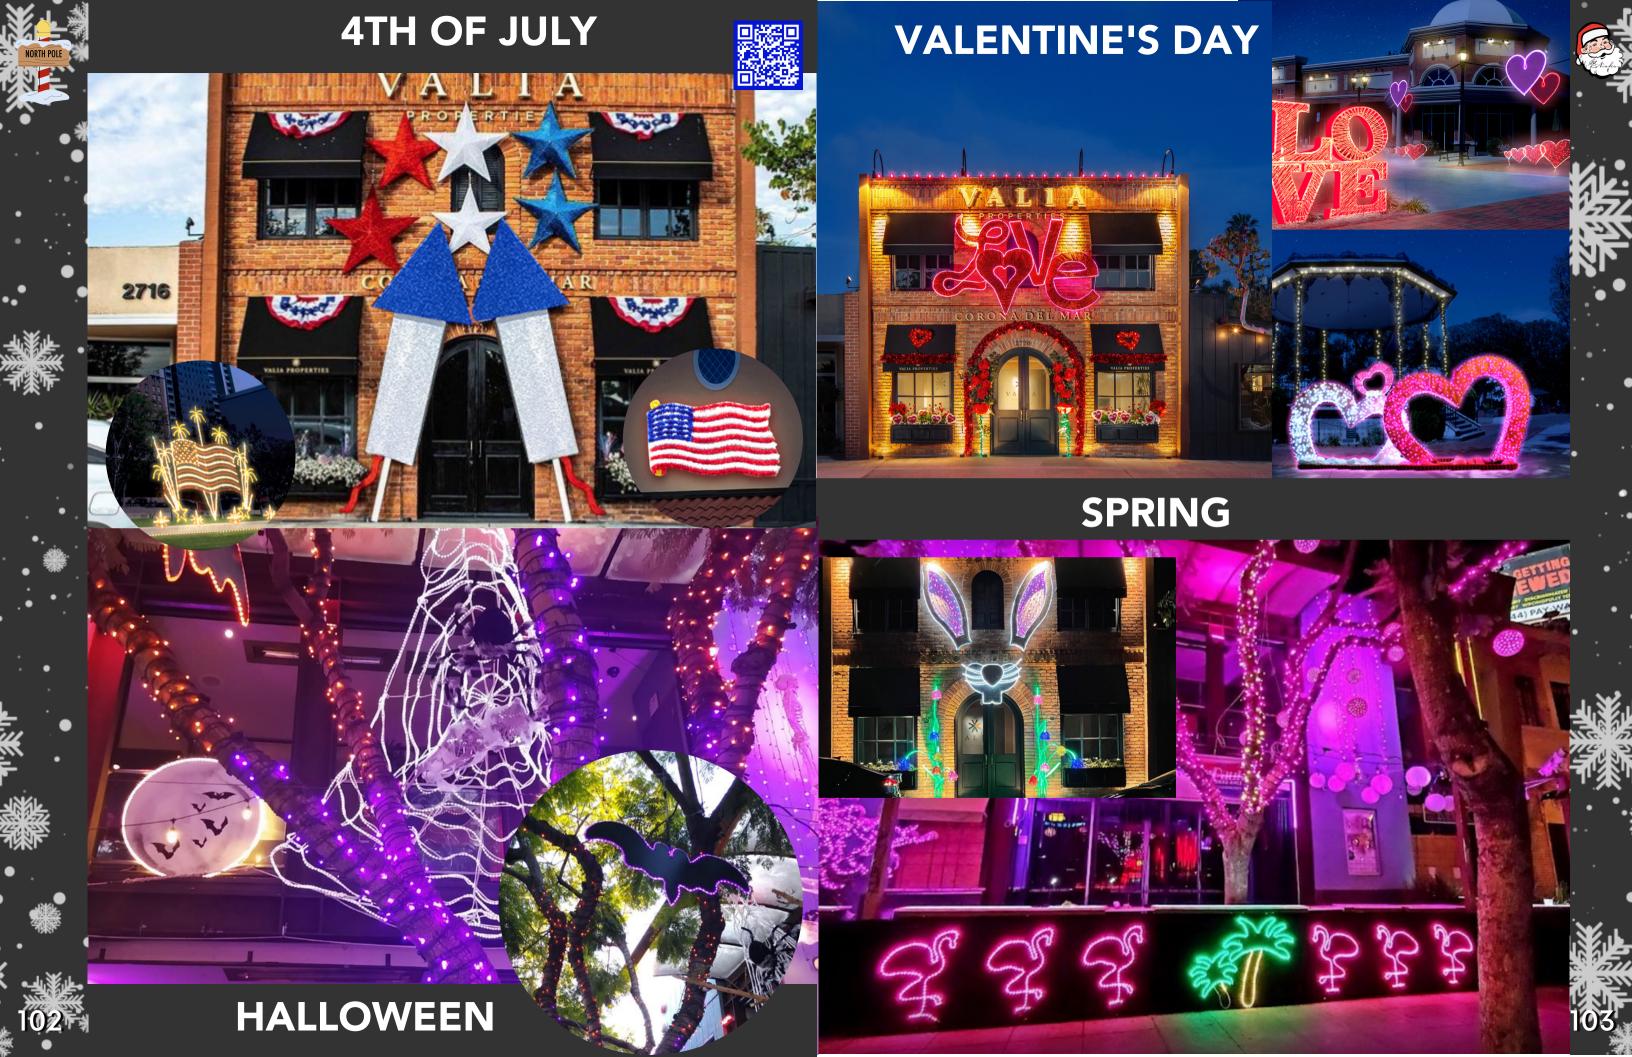

## **ADDITIONAL HOLIDAYS**

100 Chinese New Year, Valentine's Day, 4th of July,

COOL WHITE Mini lights

WARM WHITE

**MULTI** 

COLORED

- LED, 5mm, wide angle, concave sealed lens bulb
- 50 count strands, 25ft long, 6" spacing
- Green, brown, or white wire options
- End to end for ease of connectivity
- 120 volts, UL approved
- Wire gage: 22 AWG
- Colors available: warm white, cool white, red, pink, orange, yellow, green, blue, purple