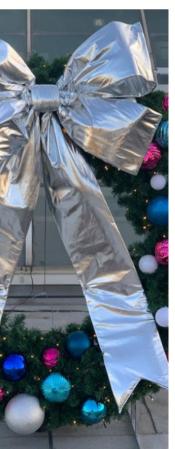

# COMMERCIAL TINSEL GARLAND

Effective for placement on street poles, town centers, or shopping center plazas.

Customize your garland with different ornaments, florals and ribbons.

St. Nick's has a variety of bows in every imaginable color and size. Select from different custom materials like mylar, velvet and nylon. Choose from our standard in stock bows or we can create something special for your facility. In stock bows include 3FT, 5FT, 7FT & 10FT

#### LARGE MYLAR COMMERCIAL BOW

- Colors: silver or gold with a red, silver or gold mylar trim
- Reflects the light and catches
- your eyeWrinkle and fold-free
- UV Resistant

Teardrop Garlands

• Variety of size available by custom order