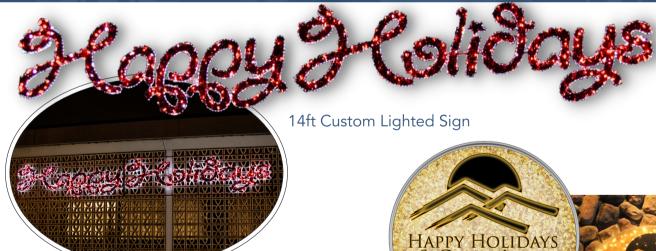

> Custom, branded lighted sign. Have a special slogan or catchphrase for your company/business? We can add some holiday flare!

ESORT & CASING

Available in 5FT and 3 1/2 FT

Lighted Acorns

4FT lighted acorns add a classicnature feel to your Christmas displays! One of our newest and popular items!