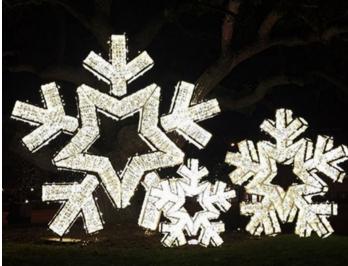

# LED LIGHTING

13

NORTH POLE

14

SCAN ME TO SEE VIDEO

Lighted Color Globe Display

Commercial-grade, programable color RGB LED 4" or 10" Globe Series. They produce a beautiful, ambient light that also creates a fun and festive atmosphere. These lighted lamp sockets easily connect to building facades and overhangs. Bulb spacing ranges from 1FT to 5FT. They are water resistant and UL approved.

# RGB LIGHTING

19

A factor

wonderland with these large 2-dimentional cool white & blue, blue, pink. Add exciting lighting effects with the use of a flasher kit.

20

NORTH POLE