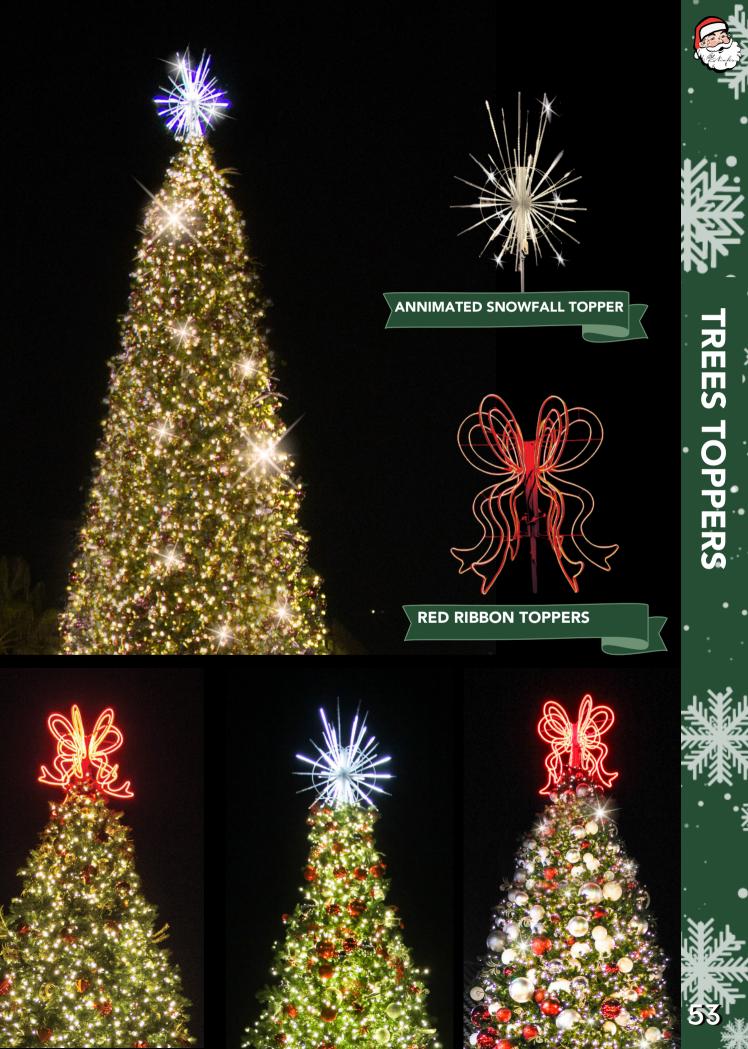

# RGB LIGHTING

19

A factor

wonderland with these large 2-dimentional cool white & blue, blue, pink. Add exciting lighting effects with the use of a flasher kit.

20

NORTH POLE