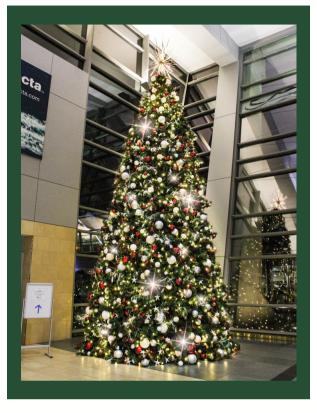

## LARGE PRE-LIGHTED ARTIFICIAL TREES

St. Nicks can create the perfect tree to fit the size and budget of any facility. From large indoor trees to gigantic outdoor trees, leave it to us to help your holiday vision become a reality.