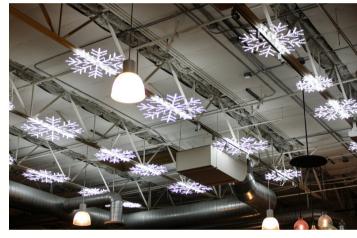

# RGB LIGHTING

19

A factor

wonderland with these large 2-dimentional cool white & blue, blue, pink. Add exciting lighting effects with the use of a flasher kit.

20

NORTH POLE