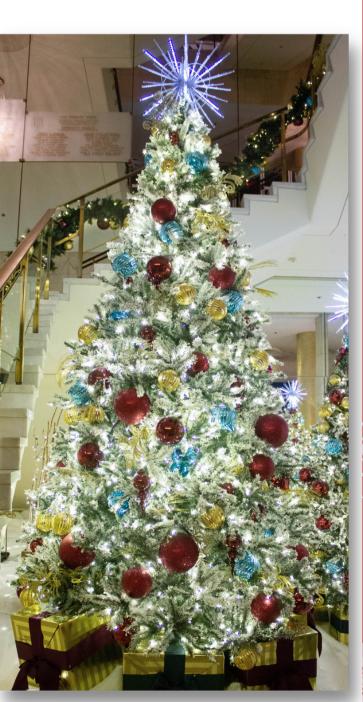

## LARGE PRE-LIGHTED ARTIFICIAL TREES

St. Nicks can create the perfect tree to fit the size and budget of any facility. From large indoor trees to gigantic outdoor trees, leave it to us to help your holiday vision become a reality.

## Sizes Available:

7.5FT, 9FT, 12FT, 15FT, 18FT, 20FT, 24FT, 30FT, 36FT 40FT and larger available upon special request

## Also available:

Artificial animated RGB Christmas trees in all sizes

Now offering tree sizes up to 100FT tall!!

**24FT** TREE

**18FT** TREE

6FT

12FT TREE

7.5FT TREE