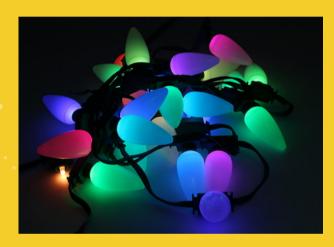

## **ADDITIONAL HOLIDAYS**

100 Chinese New Year, Valentine's Day, 4th of July,

COOL WHITE Mini lights

WARM WHITE

**MULTI** 

COLORED

- LED, 5mm, wide angle, concave sealed lens bulb
- 50 count strands, 25ft long, 6" spacing
- Green, brown, or white wire options
- End to end for ease of connectivity
- 120 volts, UL approved
- Wire gage: 22 AWG
- Colors available: warm white, cool white, red, pink, orange, yellow, green, blue, purple