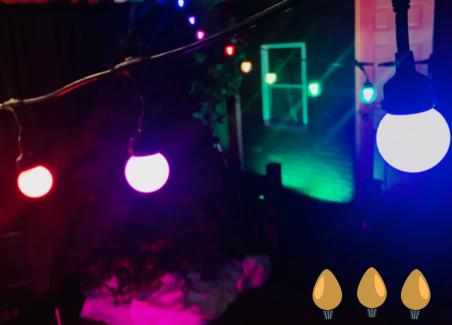

Icicle Lights

Warm white LED icicle light set. Durable, weather resistant; perfect for rooflines, fences and more.

- Warm White
- 6" icicle spacing

Sphere Lights

LED light spheres add a festive touch to any holiday décor. Hang them in trees, to create a dazzling multicolored display