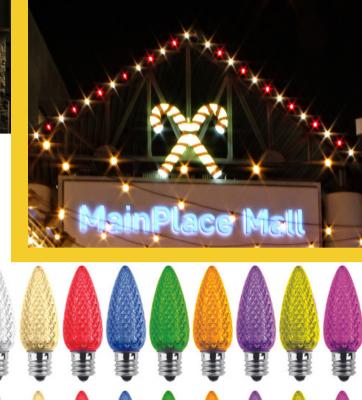

## **ADDITIONAL HOLIDAYS**

100 Chinese New Year, Valentine's Day, 4th of July,

COOL WHITE Mini lights

WARM WHITE

**MULTI** 

COLORED

- LED, 5mm, wide angle, concave sealed lens bulb
- 50 count strands, 25ft long, 6" spacing
- Green, brown, or white wire options
- End to end for ease of connectivity
- 120 volts, UL approved
- Wire gage: 22 AWG
- Colors available: warm white, cool white, red, pink, orange, yellow, green, blue, purple

- LED,5mm,wideangle,concavelensbulb
- Energyefficient
- Customlengths
- Indoor&Outdooruse
- 120volts,ULapproved
- Colorsavailable:warmwhite,coolwhite,

red, pink, orange, yellow, green, blue, purple

**TRUNK ONLY** 