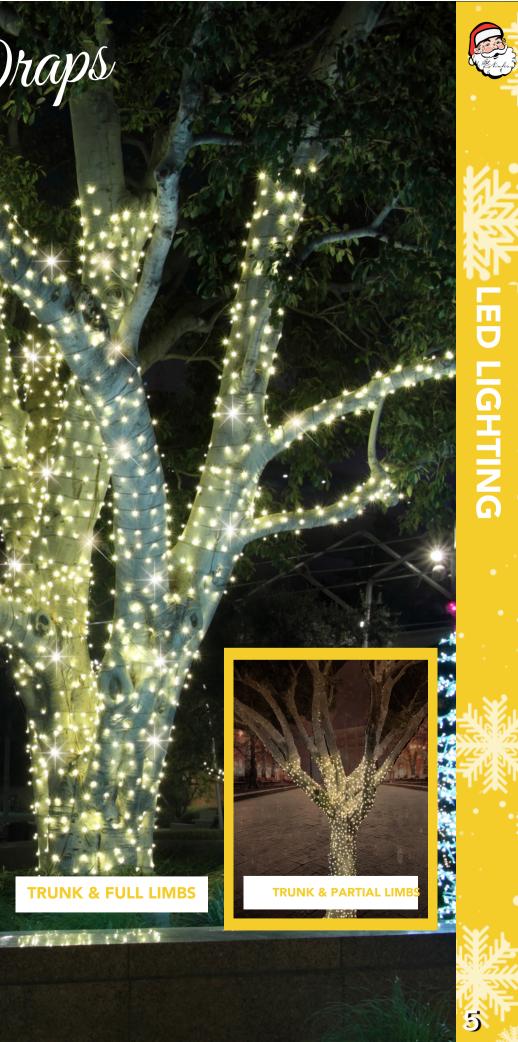

WHITE

**MULTI** 

COLORED

- LED, 5mm, wide angle, concave sealed lens bulb
- 50 count strands, 25ft long, 6" spacing
- Green, brown, or white wire options
- End to end for ease of connectivity
- 120 volts, UL approved
- Wire gage: 22 AWG
- Colors available: warm white, cool white, red, pink, orange, yellow, green, blue, purple

5mm Wide angle Conc<u>ave lens bulb</u>

NITHQIJ

25FT

Curtain Lights

Create the shine your building deserves with a custom built curtain light cascading down the front of your facility. Have St. Nick's design and install an amazing work of art!

- LED,5mm,wideangle,concavelensbulb
- Energyefficient
- Customlengths
- Indoor&Outdooruse
- 120volts,ULapproved
- Colorsavailable:warmwhite,coolwhite,

red, pink, orange, yellow, green, blue, purple



**TRUNK ONLY** 



















GHTING

7/





Made of durable, multi-faceted plastic that won't fade, chip, or break. Each bulb uses 3 or 5 super-bright micro LEDs

- Colors available: warm white, cool white, red, pink, orange, yellow, green, blue, purple
- 50,000 hour bulb life
- 3 and 5 lighting diode







Snowfall Lights

Cool white, computer-controlled LED lights. In a protective, durable plastic tube, recreates the movement of falling snow

- Single-sided/double-view also available
- Various lengths available
- Light color: cool white
- Life span of LED lights: 50,000-100,000 hours
- 120 volts, UL approved





## STRINGER WIRE C7 & C9 500' & 1000' BULK SPOOL

Custom cut this stringer wire to the length you need, for perfect installations

- 500'/1000' long spools
- SPT-2, 15-amp (1200-watt)
-