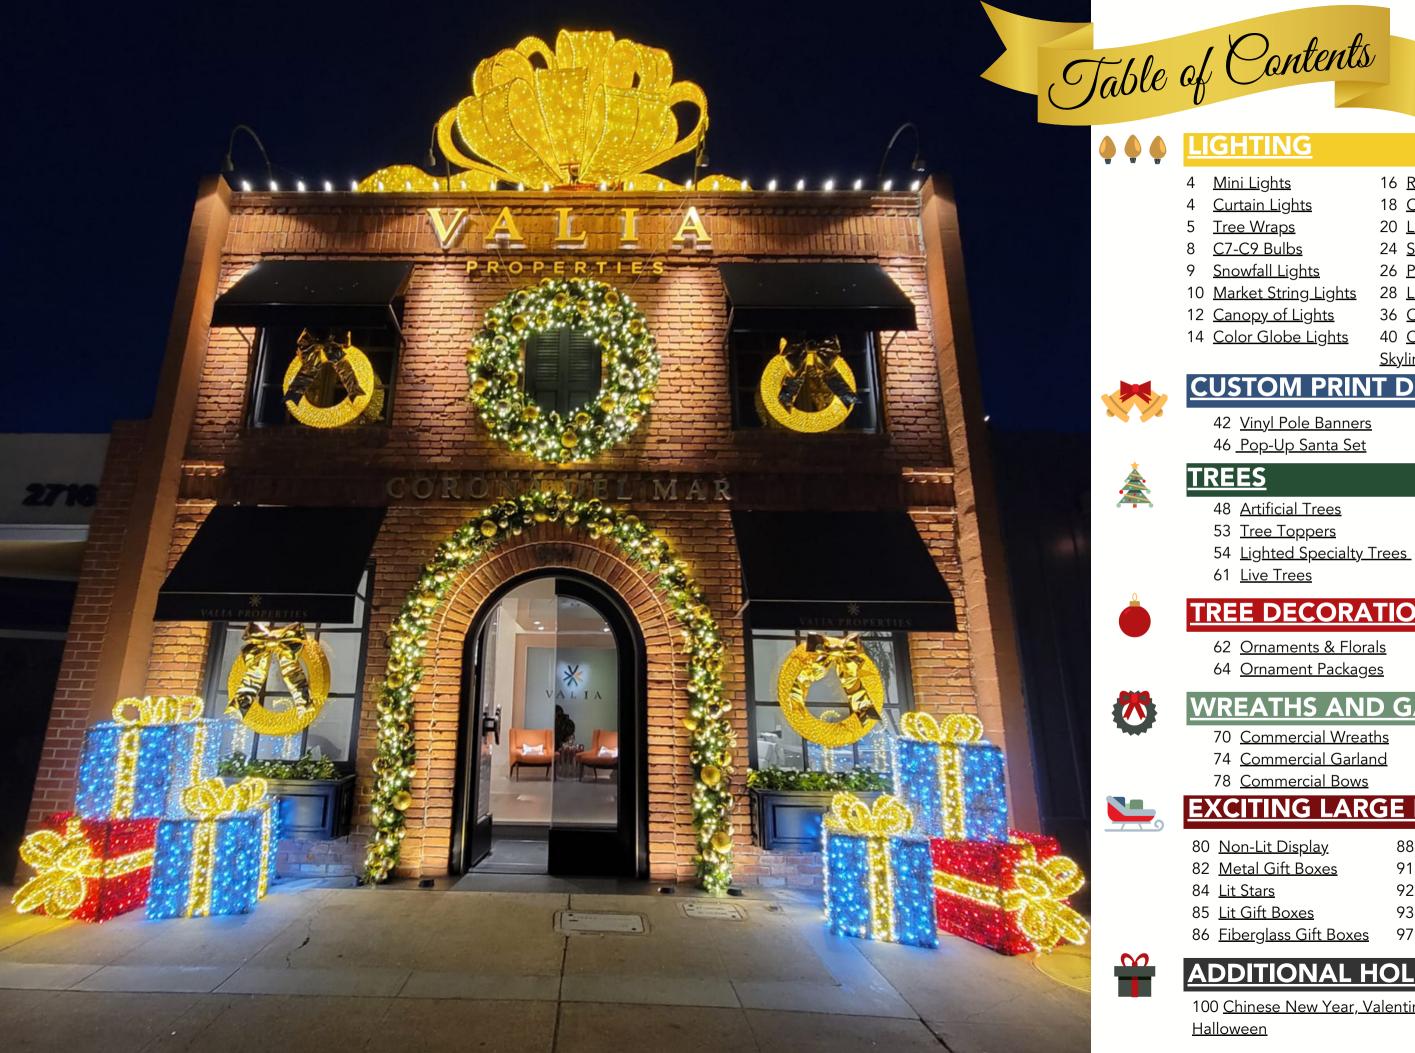

## LOOK BOOK\_

**DOWNTOWN TEMECULA** 26FT TREE 8FT SILVER LIGHTED BOW

- 16 RGB Lighting
- 18 <u>Color Up Lights</u>
- 20 Lighted Snowflakes
- 24 Snowflake Arches
- 26 Projection Lights
- 28 Lighted Pole Displays
- 36 Over Street Skylines
- 40 Custom Over Street
- <u>Skylines</u>