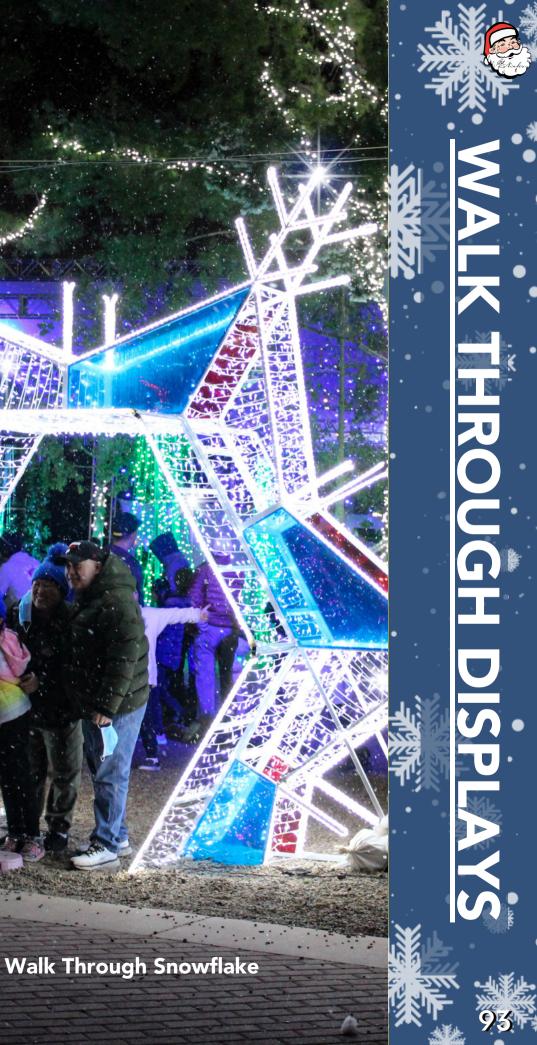

## **EXCITING LARGE DISPLAYS**

- 88 Lit Displays 91 Menorahs
- 92 <u>Sleighs</u>
- 93 Walk Through Displays
- 97 Giant Lit Bows