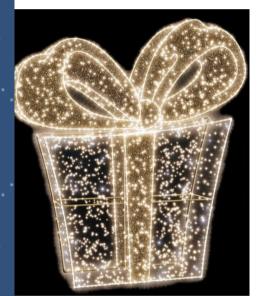

**S**P

NEW

2D Stars

Looking to save space but still add that shine? We have 2D lit stars. 

DISPL

AYS.

Gift boxes come in a variety of sizes and include an LED light set inside to illuminate them. This is a great way to light up the base of any tree or as a stand-alone feature.

> Fiberglass gift boxes are perfect for outdoor use and can withstand the harshest elements!