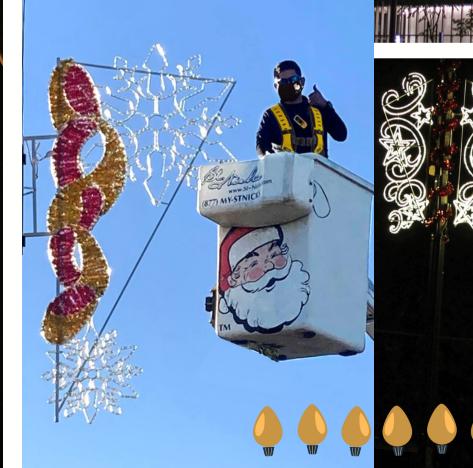

# LED LIGHTING

13

NORTH POLE

14

SCAN ME TO SEE VIDEO

Lighted Color Globe Display

Commercial-grade, programable color RGB LED 4" or 10" Globe Series. They produce a beautiful, ambient light that also creates a fun and festive atmosphere. These lighted lamp sockets easily connect to building facades and overhangs. Bulb spacing ranges from 1FT to 5FT. They are water resistant and UL approved.