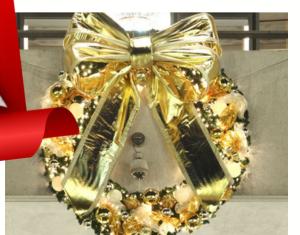

SHINY CHRISTMAS WHITES & SILVERS

RAINBOW RED, ORANGE, YELLOW, GREEN & BLUE

DECORATIONS

Wreaths come in a variety of sizes: 15FT, 12FT, 10FT, 8FT, 6FT, 48", 36", 24", & 12"

St. Nick's can create the perfect wreath to fit any size and budget, from large indoor lobby wreaths to gigantic wreaths over pedestrian bridges!

Commercial wreaths are an essential holiday staple which can increase your store's visibility. Commercial wreaths are made from painted steel tubing and are guaranteed for five seasons, they are engineered to withstand the elements. Call us to design the perfect wreath which can be paired with matching garlands to complement your facility. For the finishing touches, St. Nick's will enhance it with ornaments and a bow. Ranging in size from 5FT to 15FT.