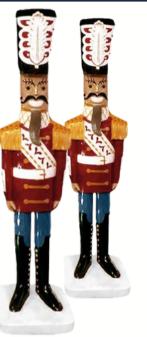

# ア 5 BOWS 20 **A S**

5FT wood, hand painted nutcrackers add the classic Christmas feel to your decor!

25

NON-LIT

Standing guard at the ready to delight guests. These large, beautifully crafted and colorful toy soldiers help set the stage in creating the perfect winter wonderland.