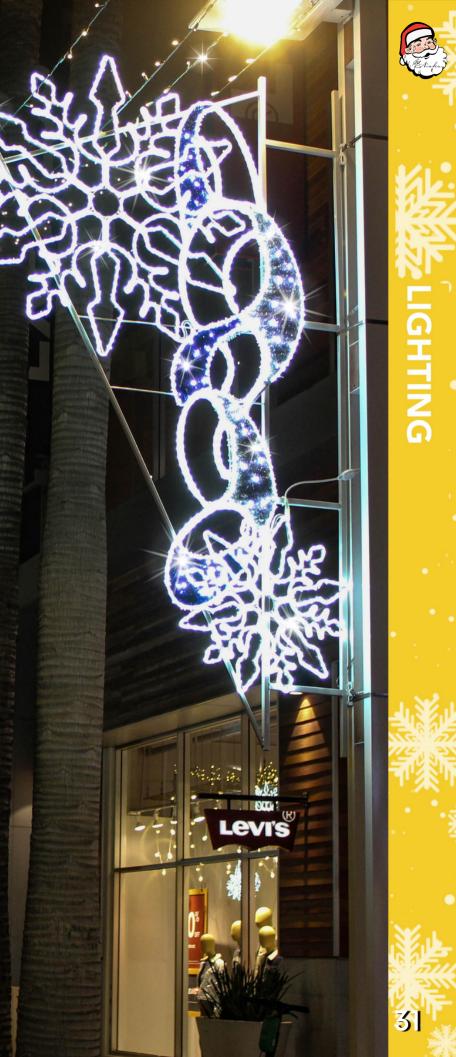

# LED LIGHTING

13

NORTH POLE

14

SCAN ME TO SEE VIDEO

Lighted Color Globe Display

Commercial-grade, programable color RGB LED 4" or 10" Globe Series. They produce a beautiful, ambient light that also creates a fun and festive atmosphere. These lighted lamp sockets easily connect to building facades and overhangs. Bulb spacing ranges from 1FT to 5FT. They are water resistant and UL approved.