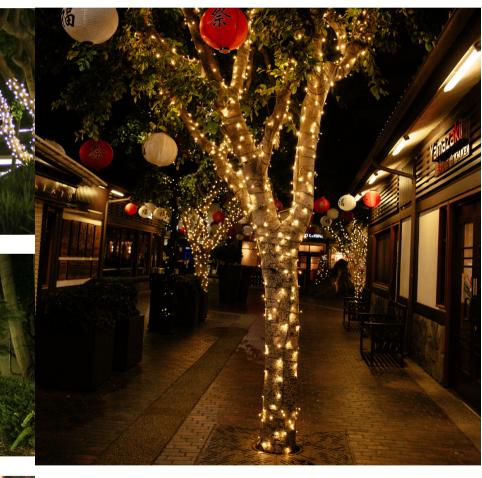

ULTI** 

COLORED

- LED, 5mm, wide angle, concave sealed lens bulb
- 50 count strands, 25ft long, 6" spacing
- Green, brown, or white wire options
- End to end for ease of connectivity
- 120 volts, UL approved
- Wire gage: 22 AWG
- Colors available: warm white, cool white, red, pink, orange, yellow, green, blue, purple

5mm Wide angle Conc<u>ave lens bulb</u>

NITHQIJ

25FT

Curtain Lights

Create the shine your building deserves with a custom built curtain light cascading down the front of your facility. Have St. Nick's design and install an amazing work of art!

- LED,5mm,wideangle,concavelensbulb
- Energyefficient
- Customlengths
- Indoor&Outdooruse
- 120volts,ULapproved
- Colorsavailable:warmwhite,coolwhite,

red, pink, orange, yellow, green, blue, purple



**TRUNK ONLY** 



















GHTING

7/





Made of durable, multi-faceted plastic that won't fade, chip, or break. Each bulb uses 3 or 5 super-bright micro LEDs

- Colors available: warm white, cool white, red, pink, orange, yellow, green, blue, purple
- 50,000 hour bulb life
- 3 and 5 lighting diode







Snowfall Lights

Cool white, computer-controlled LED lights. In a protective, durable plastic tube, recreates the movement of falling snow

- Single-sided/double-view also available
- Various lengths available
- Light color: cool white
- Life span of LED lights: 50,000-100,000 hours
- 120 volts, UL approved





## STRINGER WIRE C7 & C9 500' & 1000' BULK SPOOL

Custom cut this stringer wire to the length you need, for perfect installations

- 500'/1000' long spools
- SPT-2, 15-amp (1200-watt)
- Green, whi