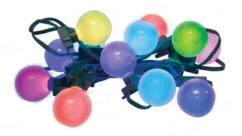

Market Lights

All-season, permanent installation decorative lighting. Perfect for marketplace festoons, patio & backyard canopies, neighborhood lights, landscape lighting, and festival lighting.

- Bulb shape: G50, S14
- Build style: clear, frosted, faceted
- Bulb spacing: 12" or 24"