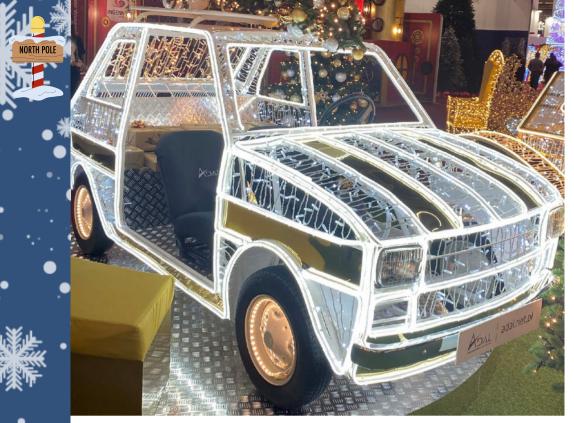

, branded lighted sign. Have a special slogan or catchphrase for your company/business? We can add some holiday flare!

ESORT & CASING



Available in 5FT and 3 1/2 FT

Lighted Acorns

4FT lighted acorns add a classicnature feel to your Christmas displays! One of our newest and popular items!

90





Menorahs

- Aluminum or gold finish
- Durable and long lasting
- Construction: 2" x 2" extruded aluminum
- 9 switches for individual bulb control
- Switch box built into main stem
- Arms and wiring are easily detachable
- Quick and easy assembly
- UI Approved
- Includes 9 chimney shaped bulbs
- Includes base or 2FT ground stake

Sizes 6FT high x 4.5FT wide 9FT high x 5.5FT wide



F

DISPLAYS



Red & Gold

**OUR LIGHTED SLEIGHS ARE 10FT.** Available Colors: Red & Gold or Gold

Gold

92































# RRACE THEATER

6









Now offering bow sizes up to 100FT!

> PER'SON AND VEHICLES SUBJECT TO SEARCH



# HOL ONAL

100

# 

# **CHINESE NEW YEAR**

THX N

HAPPY

LUNAR

NEW YEAR











# WWW.ST-NICKS.COM 6861 WALKER ST. LA PALMA, CA 90623 562-438-0017 | HELLOSANTA@ST-NICKS.COM





St. Vickis.

CHRISTMAS LIGHTING & DÉCOR

# J O f

@STNICKSCHRISTMASLIGHTING