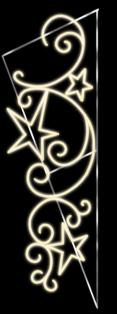

Want some pizazz for your lamp posts during the holiday season? These decorative pole mount displays are beautiful, energy efficient and easily mountable. Displays are constructed of aluminum framing with a combination of LED rope lights, mini lights and vinyl tinsel. Standard sizes: 2FT x 4FT, 3FT x 6FT, and 4FT x 7FT. Custom sizes available. UV resistant and UL approved.