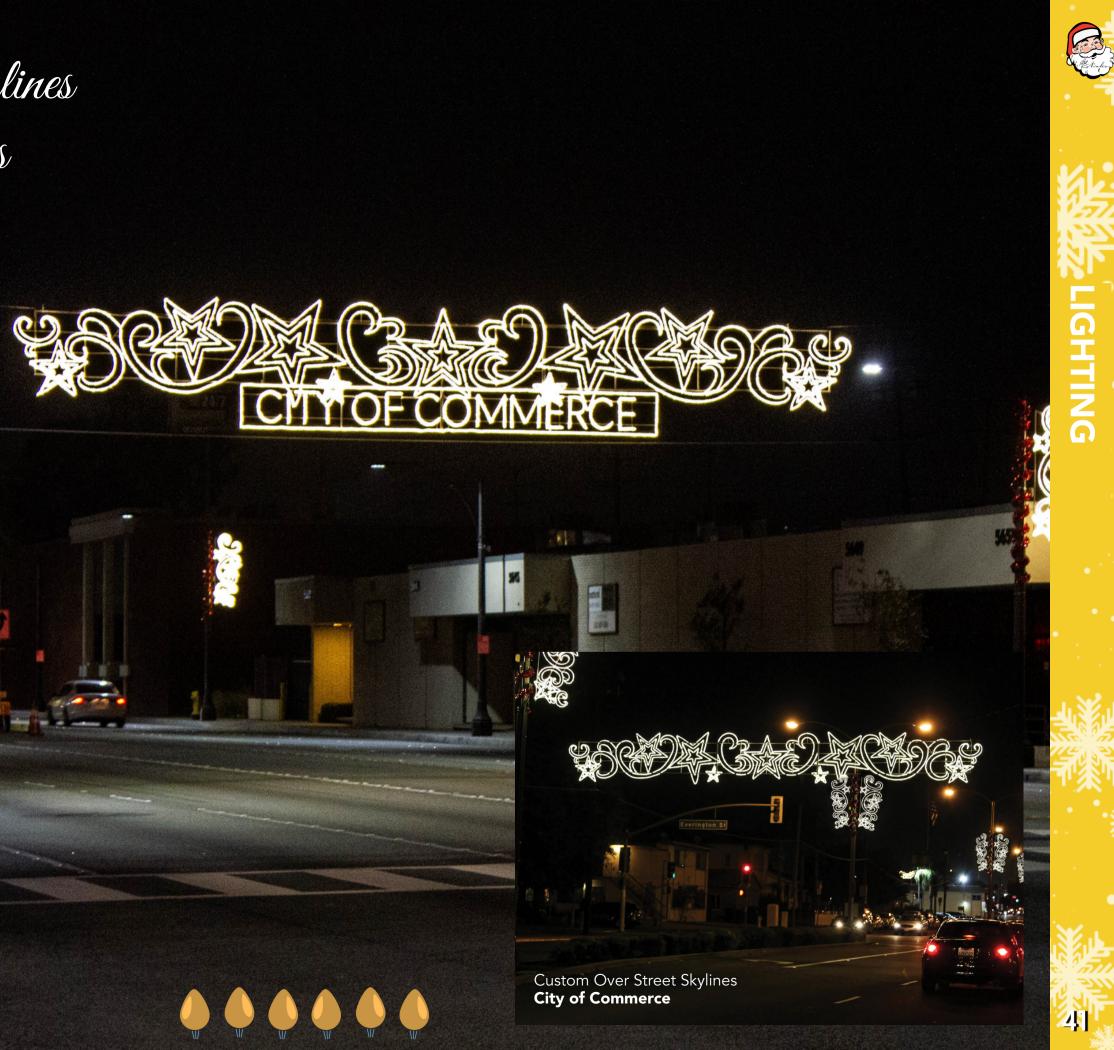

# LIGHTING

NG

Over Street Skylines

Give your city a little urban swagger with these custom skyline decorations. These lighted banners will give your streets and plazas the excitement to let the community know where the party is at. All street skylines are lights, with LED rope lights ranging from 24FT to 40FT. UV resistant and UL approved.

36