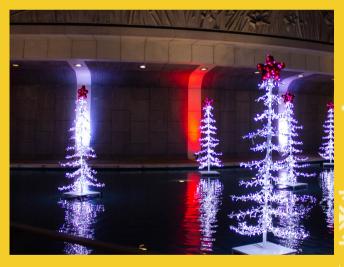

, white
- Light count: 10, 25, 50



Pebbles

Great for perimeter lighting, light curtains, grids, walls, matrixes, and trees-of-light

- Wire: 3-wire, or 4-wire with double data line
- LED count: 2 or 4
- LEDs/Channels: RGB, RGBW
- Voltage: 24Vdc or 12Vdc
- Viewing angle: Double-sided or single-sided

- Bulb finish: Clear, frosted
- Wire color: black, clear, green, white
- Light count: 5, 10, 25, custom



Color wash LED lights can be used to light up any building or tall structure, giving it a profound presence amongst the standard buildings that fade into the darkness. These rugged UL rated fixtures are designed to withstand the elements and can be programmed to music, creating a memorable light show that won't soon be forgotten.

and in

## JGHTHOUSE CAFE

NORTH POLE

18





I 🚱 🖉 🔊





# RGB LIGHTING

19

A factor



wonderland with these large 2-dimentional cool white & blue, blue, pink. Add exciting lighting effects with the use of a flasher kit.



20

NORTH POLE

















# G

23

A Taken





Projectors

Projection lights can add moving effects to any building or façade. You can project any image imaginable. Projection lights cast shadows and can be stationary or rotating. Equipment can easily mount to rooftops, structures and trussing. They're outdoor rated and include rain shields. If your company or organization has a logo we can customize a projection light for you and let it shine during the holidays.







Want some pizazz for your lamp posts during the holiday season? These decorative pole mount displays are beautiful, energy efficient and easily