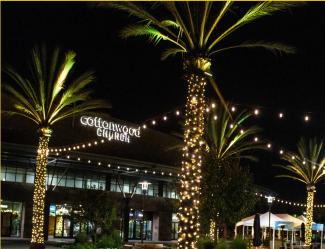

white
- Light count: 10, 25, 50



Pebbles

Great for perimeter lighting, light curtains, grids, walls, matrixes, and trees-of-light

- Wire: 3-wire, or 4-wire with double data line
- LED count: 2 or 4
- LEDs/Channels: RGB, RGBW
- Voltage: 24Vdc or 12Vdc
- Viewing angle: Double-sided or single-sided

- Bulb finish: Clear, frosted
- Wire color: black, clear, green, white
- Light count: 5, 10, 25, custom



Color wash LED lights can be used to light up any building or tall structure, giving it a profound presence amongst the standard buildings that fade into the darkness. These rugged UL rated fixtures are designed to withstand the elements and can be programmed to music, creating a memorable light show that won't soon be forgotten.

and in

## JGHTHOUSE CAFE

NORTH POLE

18





I 🚱 🖉 🔊





# RGB LIGHTING

19

A factor



wonderland with these large 2-dimentional cool white & blue, blue, pink. Add exciting lighting effects with the use of a flasher kit.



20

NORTH POLE

















# G

23

A Taken





Projectors

Projection lights can add moving effects to any building or façade. You can project any image imaginable. Projection lights cast shadows and can be stationary or rotating. Equipment can easily mount to rooftops, structures and trussing. They're outdoor rated and include rain shields. If your company or organization has a logo we can customize a projection light for you and let it shine during the holidays.







Want some pizazz for your lamp posts during the holiday season? These decorative pole mount displays are beautiful, energy efficient and easily mo