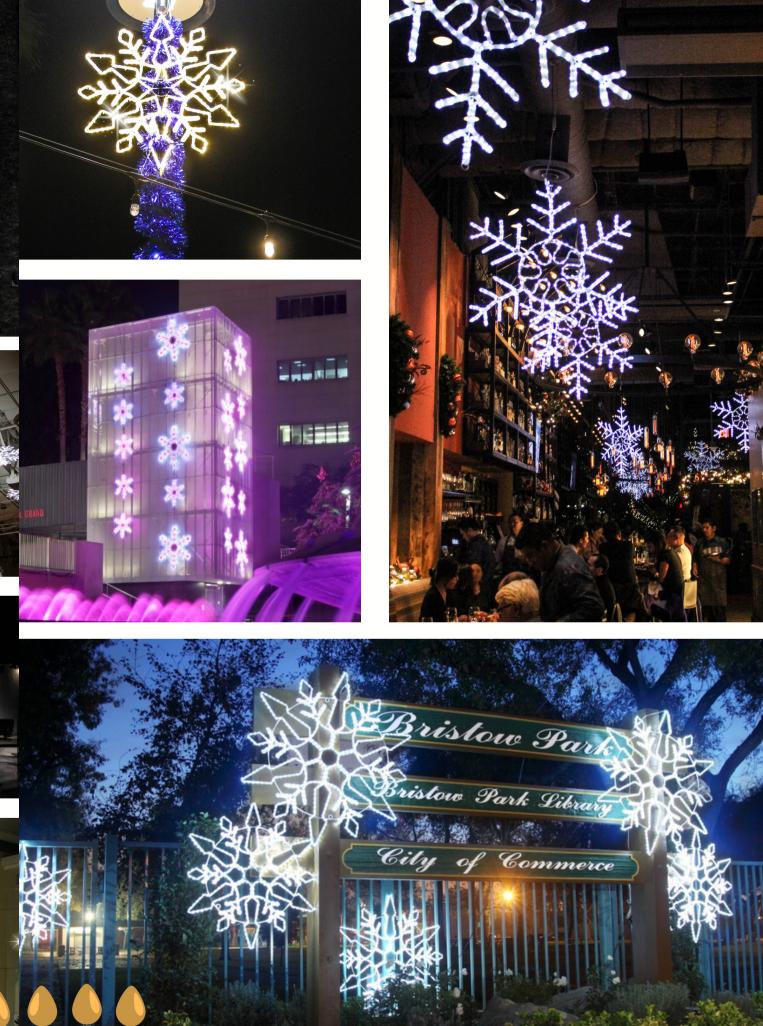

# RGB LIGHTING

19

A factor

wonderland with these large 2-dimentional cool white & blue, blue, pink. Add exciting lighting effects with the use of a flasher kit.

20

NORTH POLE