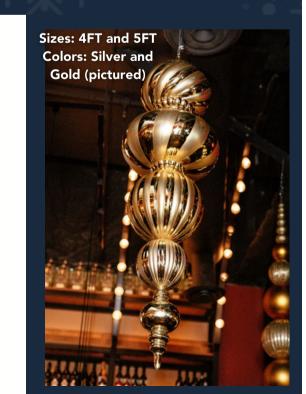

**Moroccan Stars** • Sizes: 3FT, 4FT, 5FT • Lighted RGB color changing

**3D Stars** Warm white 3D stars add the perfect amount of magic to any space. Hang them or stand them to add that special Christmas sparkle!