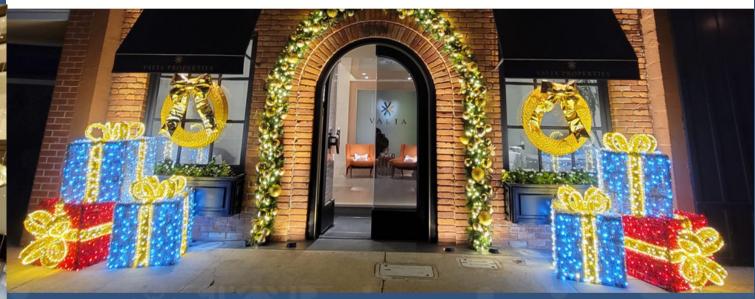

**S**P

NEW

2D Stars

Looking to save space but still add that shine? We have 2D lit stars. 

DISPL

AYS.

Gift boxes come in a variety of sizes and include an LED light set inside to illuminate them. This is a great way to light up the base of any tree or as a stand-alone feature.

> Fiberglass gift boxes are perfect for outdoor use and can withstand the harshest elements!