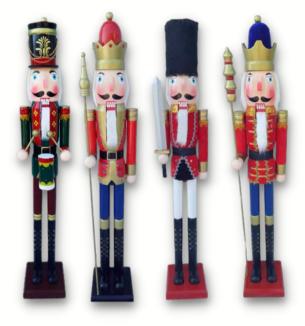

# ア 5 BOWS 20 **A S**

5FT wood, hand painted nutcrackers add the classic Christmas feel to your decor!

25

NON-LIT

Standing guard at the ready to delight guests. These large, beautifully crafted and colorful toy soldiers help set the stage in creating the perfect winter wonderland.