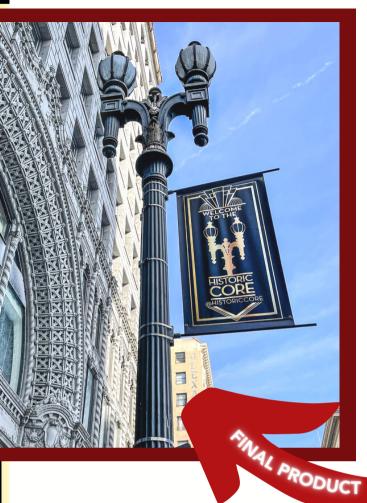

# And Andrew

NORTH POLE 

Perfect for catching the attention of traffic and pedestrians on streets and sidewalk. Share with the surrounding area holiday messages, captivating graphics and eye catching images. Banners are printed on vinyl and include pole hems at the top and bottom. Fabricated from high quality materials to endure longterm exterior exposure.

Here is an example of a client who wanted to install new district banners. We worked through several versions and arrived at the design to the left.

We are the artistic company that will work with you through the process!