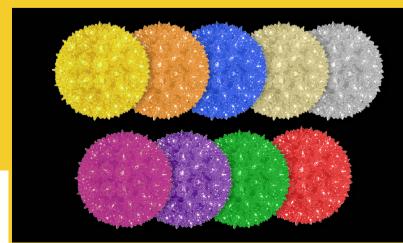

Icicle Lights

Warm white LED icicle light set. Durable, weather resistant; perfect for rooflines, fences and more.

- Warm White
- 6" icicle spacing

Sphere Lights

LED light spheres add a festive touch to any holiday décor. Hang them in trees, to create a dazzling multicolored display

• Colors available: warm white, cool white, red, pink, orange, yellow, green, blue, purple

Andrew Contraction

Commercial-grade, LED Tivoli string lights are designed to span large spaces including over streets and outdoor courtyards. They produce a beautiful, ambient light that also creates a fun and festive atmosphere. These lighted lamp sockets easily connect to building facades and overhangs. Bulb spacing ranges from 24" to 36". They are water resistant and UL approved.