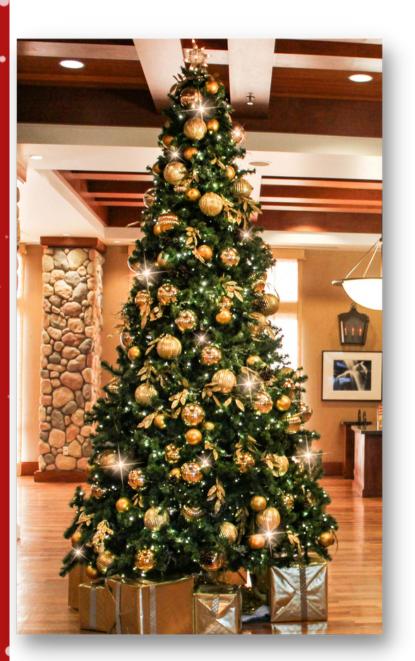

## LARGE PRE-LIGHTED ARTIFICIAL TREES

St. Nicks can create the perfect tree to fit the size and budget of any facility. From large indoor trees to gigantic outdoor trees, leave it to us to help your holiday vision become a reality.

9FT TREE

Artificial green Christmas trees with LED warm white mini lights and ornament decorations of your choice

## Sizes Available:

7.5FT, 9FT, 12FT, 15FT, 18FT, 20FT, 24FT, 30FT, 36FT 40FT and larger available upon special request

## Also available:

Artificial animated RGB Christmas trees in all sizes

Now offering tree sizes up to 100FT tall!!

**24FT** TREE

**18FT** TREE

6FT

12FT TREE

7.5FT TREE